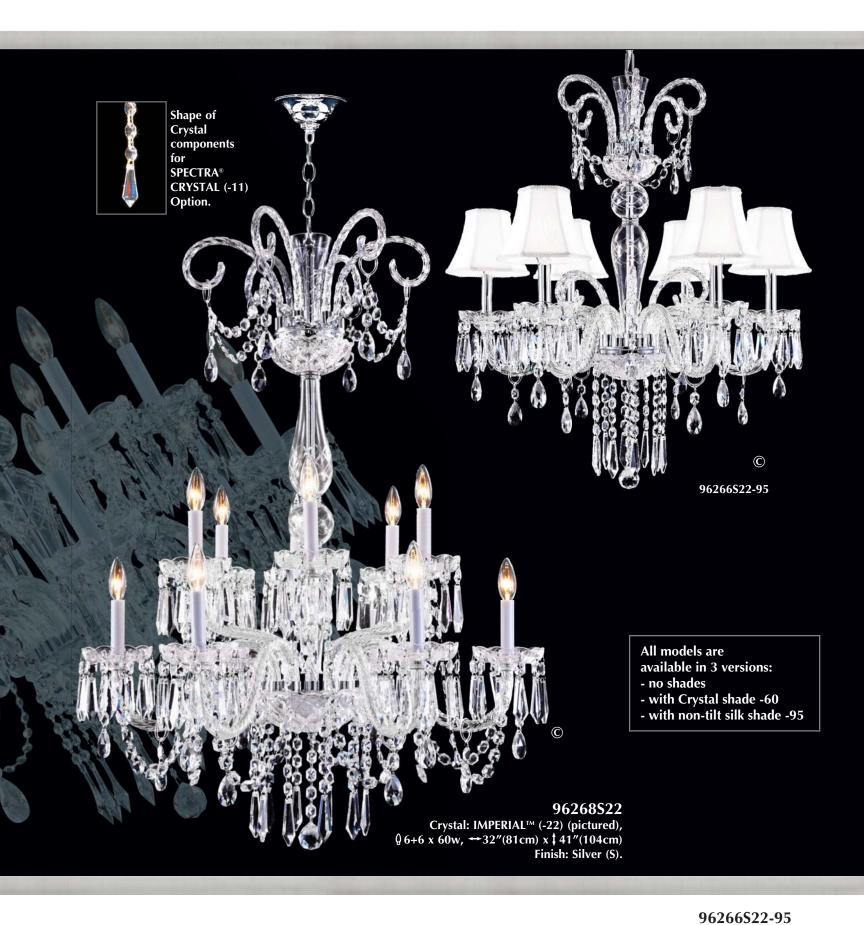

## The "Denetian" Collection

With or without shades. The natural beauty of Crystal Arms and Scrolls are combined with a variety of exquisite Crystal Pendant Shapes. Provided with both White & Silver candle sleeves.

(STRASS & ELEMENTS are now named Swarovski® crystals) Also available in: Swarovski crystals (-00) SPECTRA® CRYSTAL (-11) by Swarovski

Finish: Silver (S).

**james r. moder**<sup>®</sup> Crystal Chandeliers are designed and manufactured to the highest quality standards, engineered for best value and are distributed around the world.