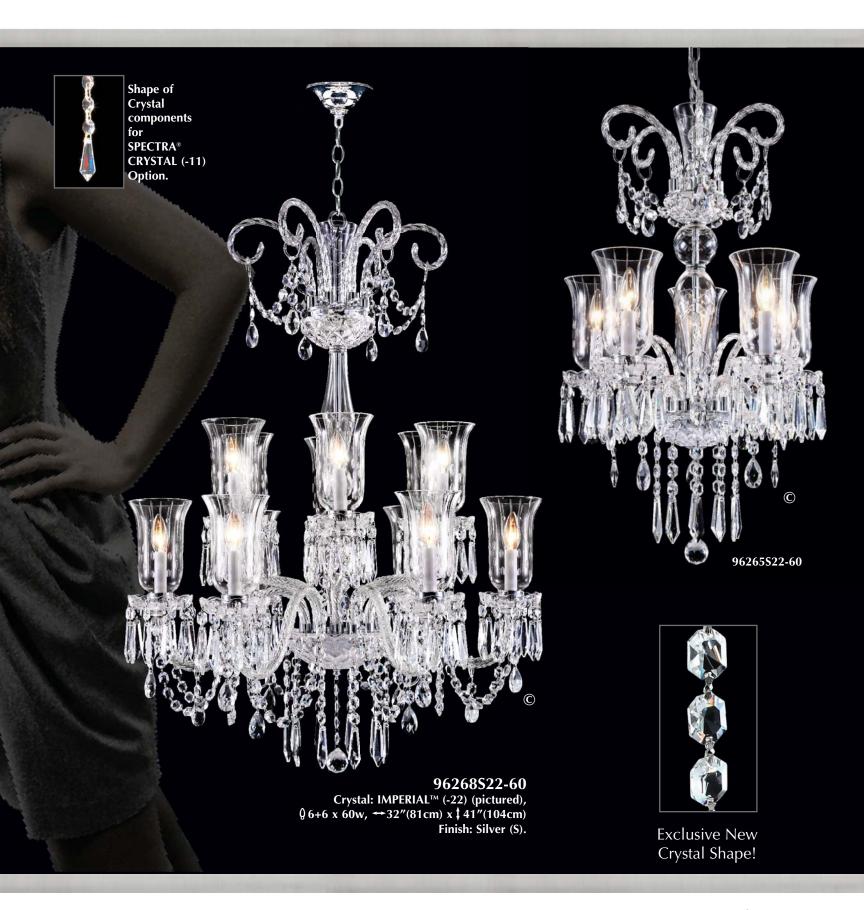

© Copyright 2015 James R. Moder® Swarovski crystals, SPECTRA CRYSTAL, STRASS are registered trademarks of Swarovski AG. 96265S22-60 Crystal: IMPERIAL<sup>™</sup> (-22) (pictured), § 5 x 60w, ↔20"(51cm) x \$ 31"(79cm) Finish: Silver (S).