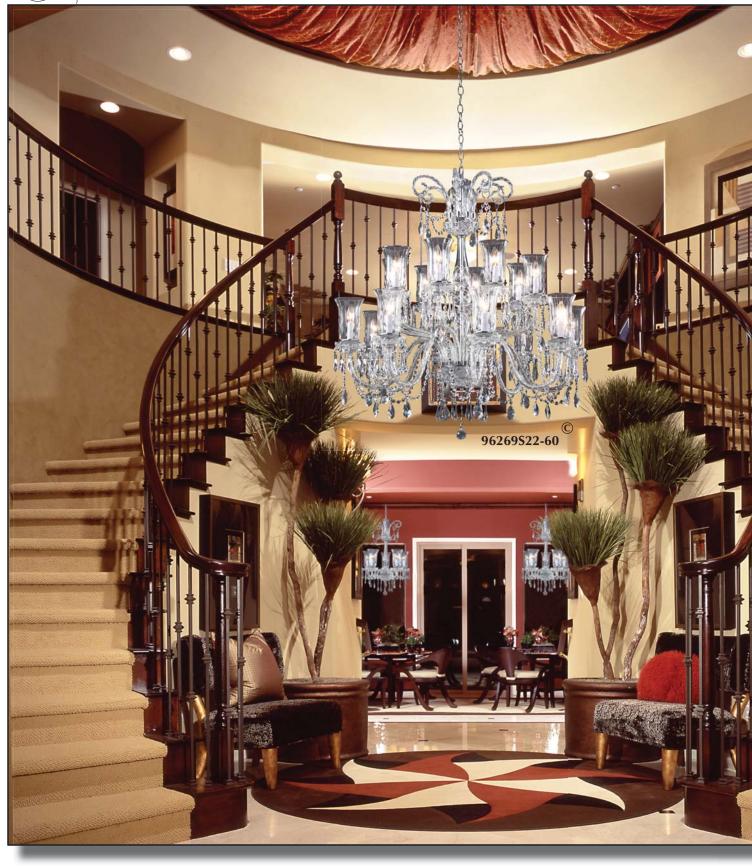

96269S22-60 Crystal: IMPERIAL<sup>™</sup> (-22) (pictured), Ø 8+8 x 60w, ↔ 39"(99cm) x ‡ 43"(109cm) Finish: Silver (S).

© COPYRIGHT ALL WORLDWIDE RIGHTS RESERVED BY **james r. moder**®

Crystal: IMPERIAL<sup>™</sup> (-22) (pictured), Ø6 x 60w, ↔28"(71cm) x \$ 32"(81cm)