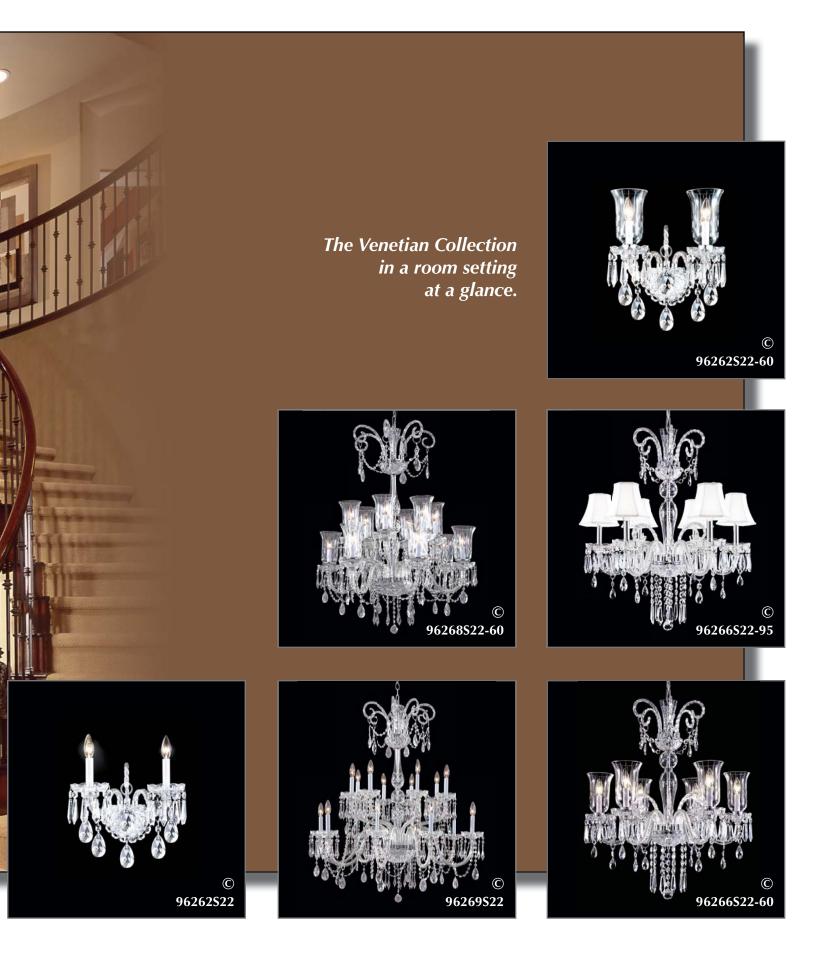

96269S22-60 Crystal: IMPERIAL<sup>™</sup> (-22) (pictured), Ø 8+8 x 60w, ↔ 39"(99cm) x ‡ 43"(109cm) Finish: Silver (S).

© COPYRIGHT ALL WORLDWIDE RIGHTS RESERVED BY **james r. moder**®

Crystal: IMPERIAL<sup>™</sup> (-22) (pictured), Ø6 x 60w, ↔28"(71cm) x \$ 32"(81cm)

96269S22 Crystal: IMPERIAL<sup>™</sup> (-22) (pictured), Ø 8+8 x 60w, ↔ 39"(99cm) x ‡ 43"(109cm) Finish: Silver (S).

© COPYRIGHT ALL WORLDWIDE RIGHTS RESERVED BY **james r. moder**®

(STRASS & ELEMENTS are now named Swarovski\* crystals) Also available in: Swarovski crystals (-00) SPECTRA\* CRYSTAL (-11) by Swarovski