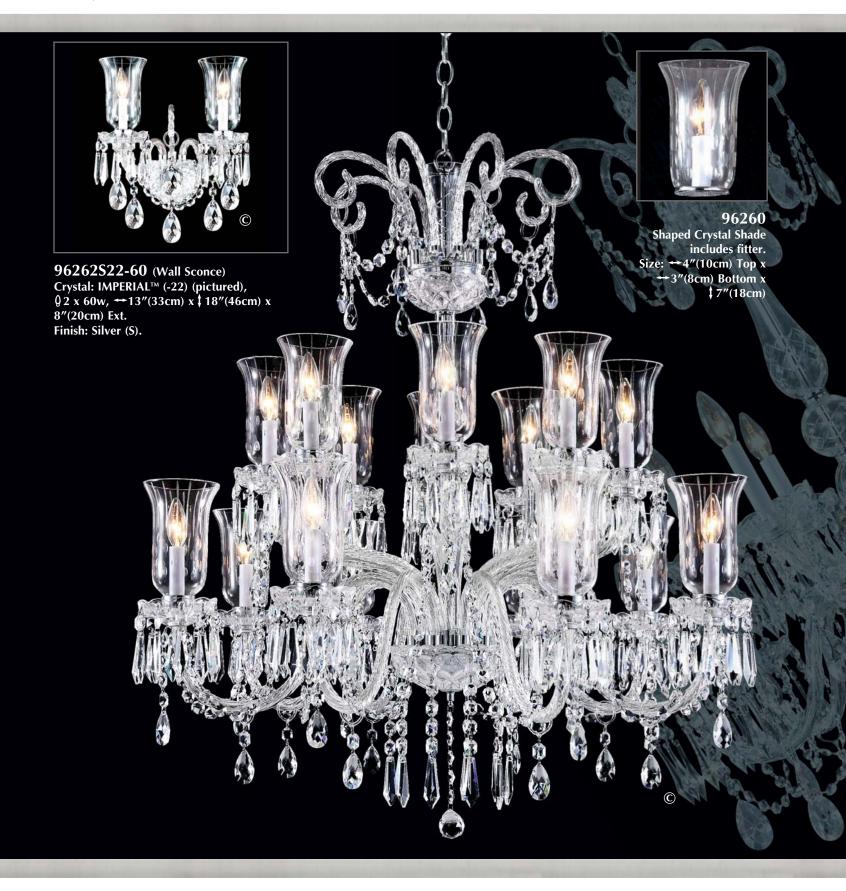

96269S22-60 Crystal: IMPERIAL<sup>™</sup> (-22) (pictured), Ø 8+8 x 60w, ↔ 39"(99cm) x ‡ 43"(109cm) Finish: Silver (S).

© COPYRIGHT ALL WORLDWIDE RIGHTS RESERVED BY **james r. moder**®

Crystal: IMPERIAL<sup>™</sup> (-22) (pictured), Ø6 x 60w, ↔28"(71cm) x \$ 32"(81cm)

96269S22 Crystal: IMPERIAL<sup>™</sup> (-22) (pictured), Ø 8+8 x 60w, ↔ 39"(99cm) x ‡ 43"(109cm) Finish: Silver (S).

© COPYRIGHT ALL WORLDWIDE RIGHTS RESERVED BY **james r. moder**®

(STRASS & ELEMENTS are now named Swarovski\* crystals) Also available in: Swarovski crystals (-00) SPECTRA\* CRYSTAL (-11) by Swarovski