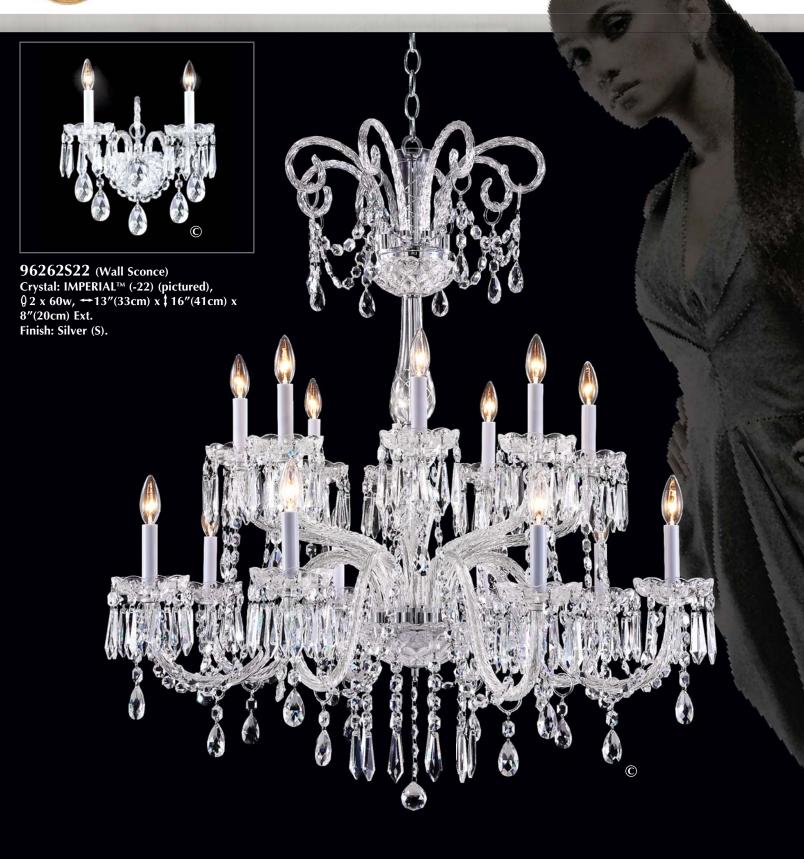

96269S22-60 Crystal: IMPERIAL<sup>™</sup> (-22) (pictured), Ø 8+8 x 60w, ↔ 39"(99cm) x ‡ 43"(109cm) Finish: Silver (S).

© COPYRIGHT ALL WORLDWIDE RIGHTS RESERVED BY **james r. moder**®

Crystal: IMPERIAL<sup>™</sup> (-22) (pictured), Ø6 x 60w, ↔28"(71cm) x \$ 32"(81cm)