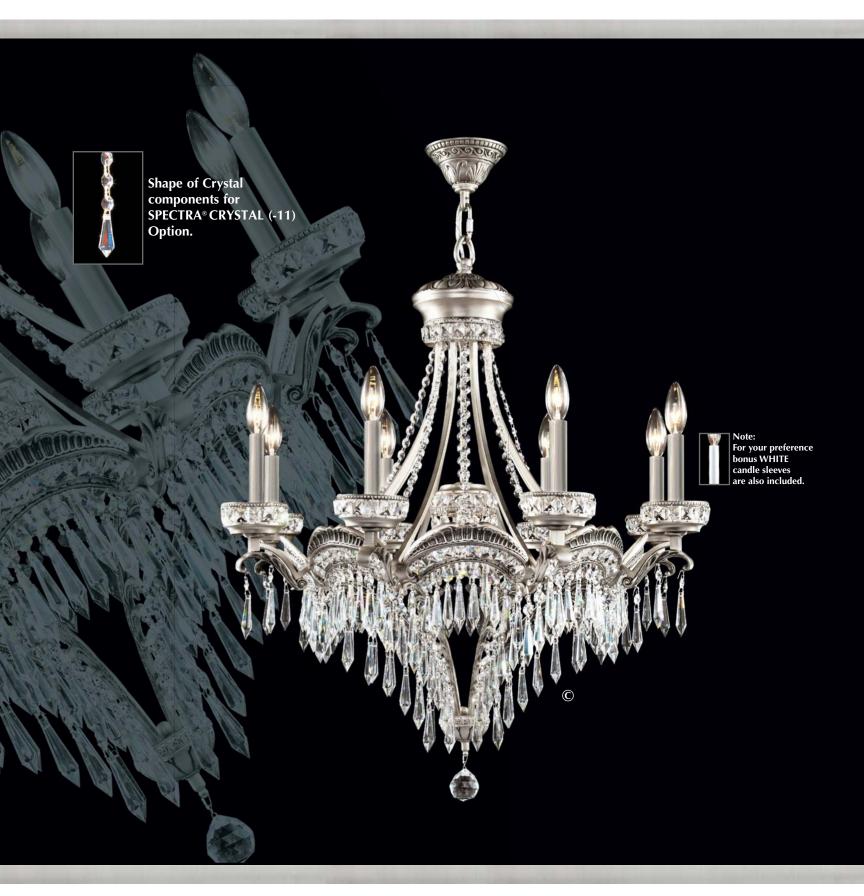

## 94348PW22

Crystal: IMPERIAL<sup>TM</sup> (-22) (pictured),  $08+1 \times 60w$ , 30''(76cm) x 31''(79cm) Finish: Pewter (PW).

(STRASS & ELEMENTS are now named Swarovski® crystals)

Also available in:

Swarovski crystals (-00) SPECTRA® CRYSTAL (-11) by Swarovski