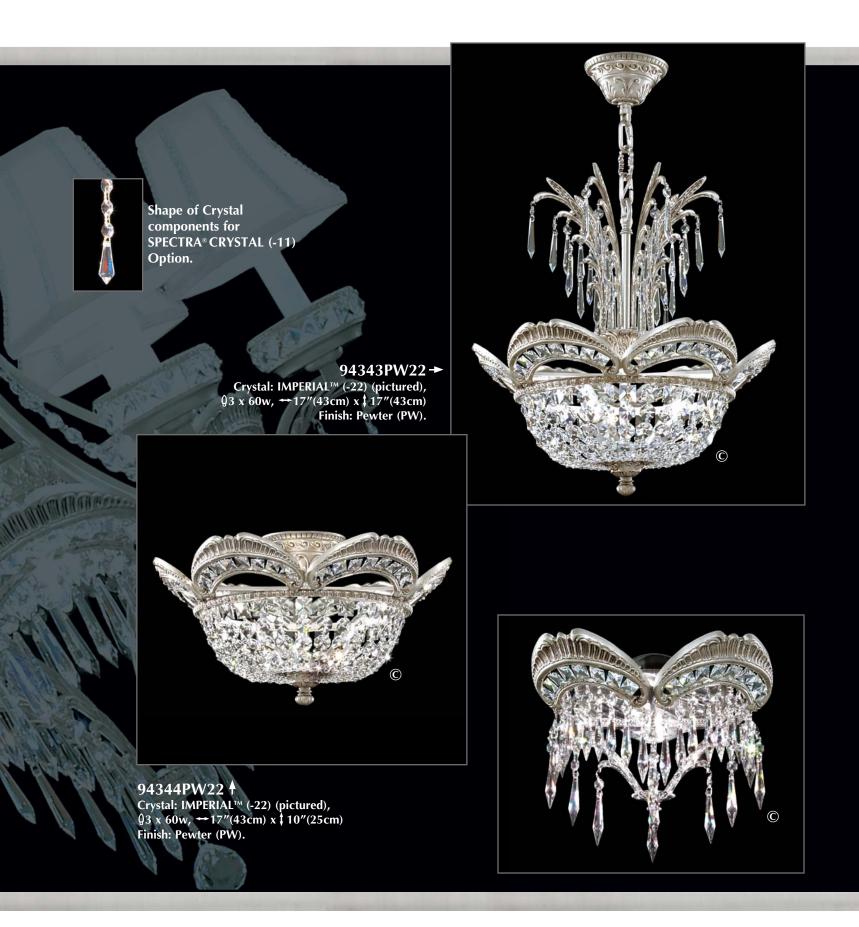

94341PW22 (Wall Sconce)
Crystal: IMPERIAL<sup>TM</sup> (-22) (pictured),  $02 \times 60w, +11''(28cm) \times 10''(25cm) \times 6''(15cm) \text{ Ext.}$ Finish: Pewter (PW).