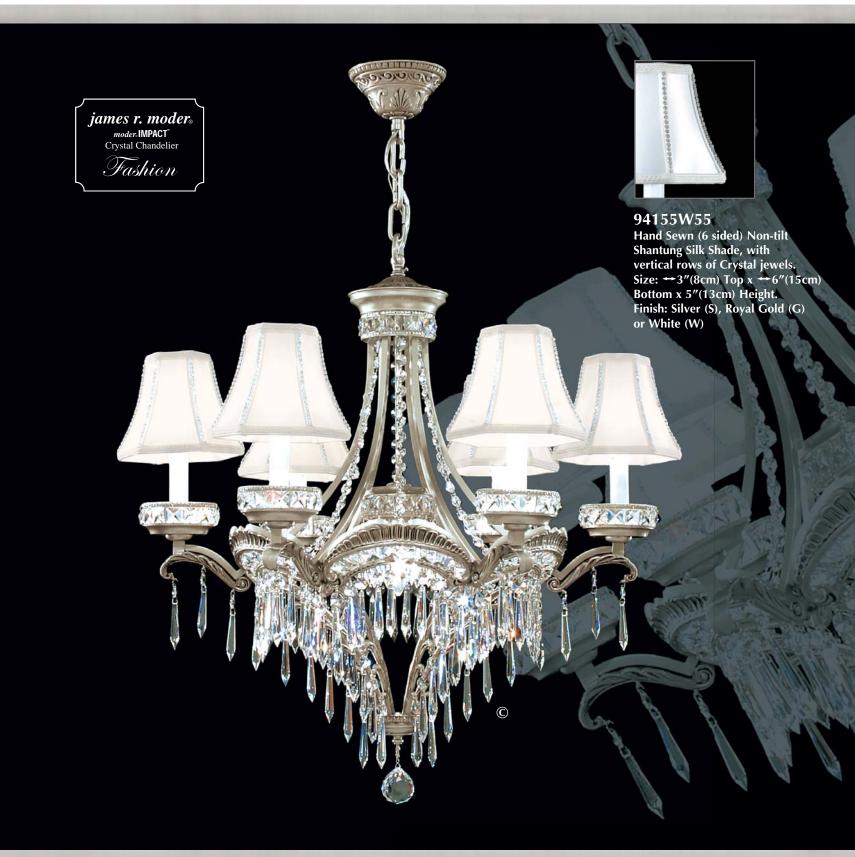

**james r. moder** © Crystal Chandeliers are designed and manufactured to the highest quality standards, engineered for best value and are distributed around the world.

94346PW22-55

Crystal: IMPERIAL<sup>TM</sup> (-22) (pictured),  $\emptyset$ 6+1 D/L x 60w,  $\leftrightarrow$  27"(69cm) x  $\ddagger$  27"(69cm)

Finish: Pewter (PW).

© COPYRIGHT ALL WORLDWIDE RIGHTS RESERVED BY **james r. moder**®

(STRASS & ELEMENTS are now named Swarovski\* crystals)
Also available in:
Swarovski crystals (-00)
SPECTRA\* CRYSTAL (-11) by Swarovski