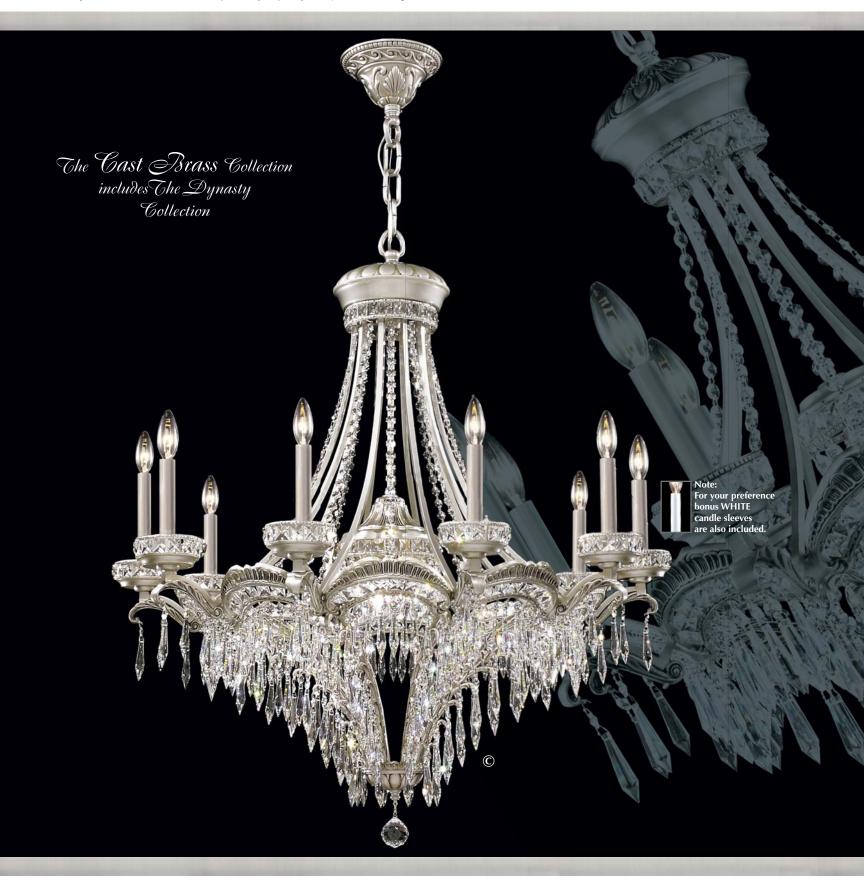

94350PW22

Crystal: IMPERIAL™ (-22) (pictured), 010+3 x 60w, →34"(86cm) x \$\dprex 37"(94cm)

Finish: Pewter (PW).

© COPYRIGHT ALL WORLDWIDE RIGHTS RESERVED BY **james r. moder**®