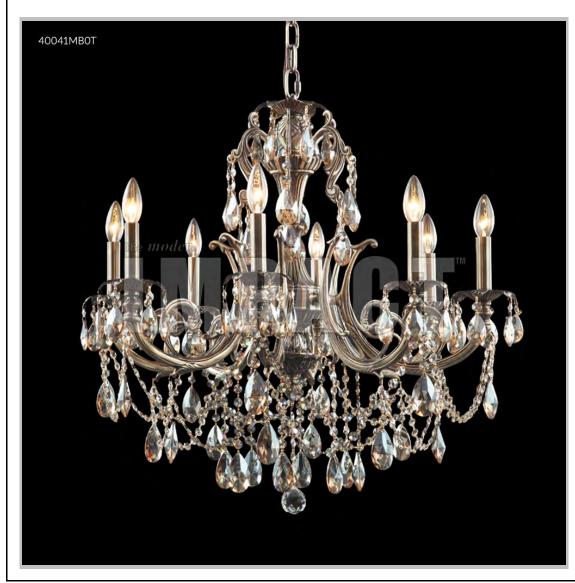

## james r. moder® /moder® IMPACT™ CRYSTAL CHANDELIER Fashion BEVERLY HILLS · NEW YORK · PARIS · LONDON · TOKYO · VANCOUVER

Model #: 40041MB0T

**Monaco Cast Brass Collection** 

**Specifications** 

SKU: 40041MB0T

Finish: Monaco Bronze

Crystal: Swarovski crystals (Golden Teak)

Arms: 8

Shades: N/A

H:26 D/L:28 W:N/A Extends:N/A (inches)

Hanging Weight: 37 (lbs)

Number of Bulbs: 8 Type of Bulbs: E12

Circuits: 1 Voltage: 120 Max Wattage: 60

LED: N/A

Note: Photo is representative of this model but may vary in crystal, finish, or shade options