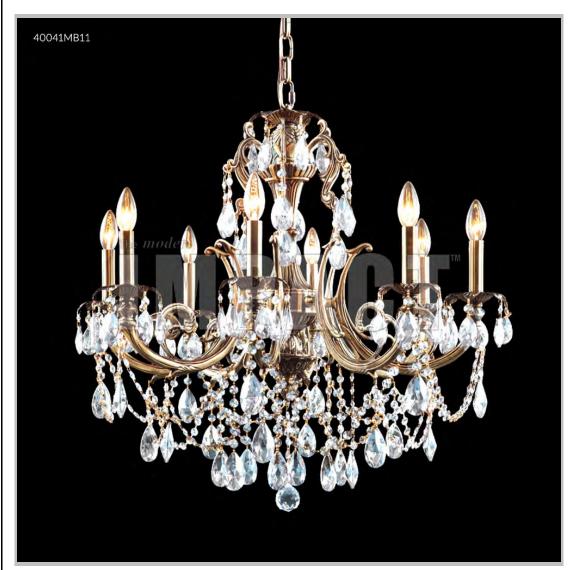

## james r. moder® /moder® IMPACT™ CRYSTAL CHANDELIER Fashion

BEVERLY HILLS • NEW YORK • PARIS • LONDON • TOKYO • VANCOUVER

Model #: 40041MB11

**Monaco Cast Brass Collection** 

**Specifications** 

SKU: 40041MB11

Finish: Monaco Bronze

Crystal: SPECTRA CRYSTAL by Swarovski -Clear

Arms: 8

Shades: N/A

H: 26 D/L: 28 W: N/A Extends: N/A (inches)

Hanging Weight: 37 (lbs)

Number of Bulbs: 8 Type of Bulbs: E12

Circuits: 1 Voltage: 120 Max Wattage: 60

LED: N/A

Note: Photo is representative of this model but may vary in crystal, finish, or shade options