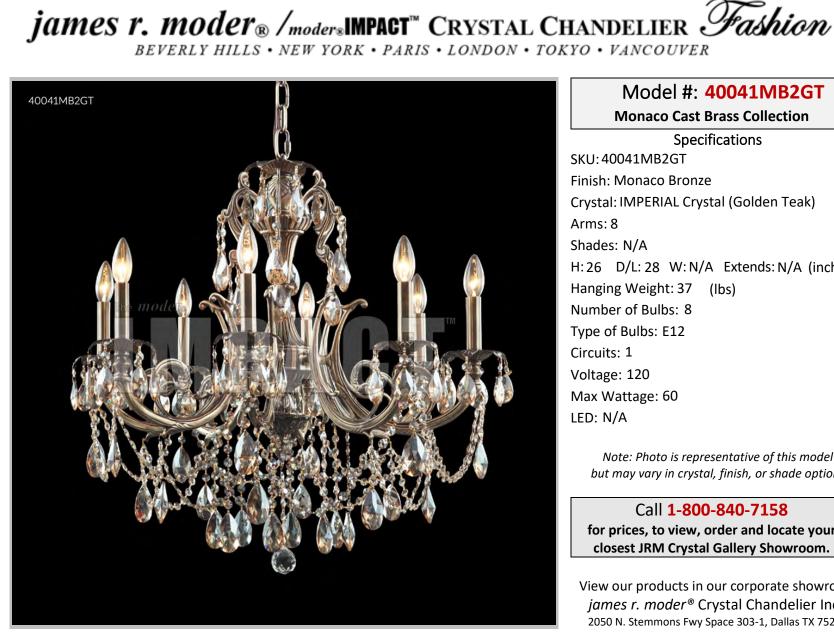

## Model #: 40041MB2GT

**Monaco Cast Brass Collection** 

**Specifications** SKU: 40041MB2GT Finish: Monaco Bronze Crystal: IMPERIAL Crystal (Golden Teak) Arms: 8 Shades: N/A H: 26 D/L: 28 W: N/A Extends: N/A (inches) Hanging Weight: 37 (lbs) Number of Bulbs: 8 Type of Bulbs: E12 Circuits: 1 Voltage: 120 Max Wattage: 60 LED: N/A

Note: Photo is representative of this model but may vary in crystal, finish, or shade options

Call 1-800-840-7158 for prices, to view, order and locate your closest JRM Crystal Gallery Showroom.

View our products in our corporate showroom james r. moder<sup>®</sup> Crystal Chandelier Inc., 2050 N. Stemmons Fwy Space 303-1, Dallas TX 75207