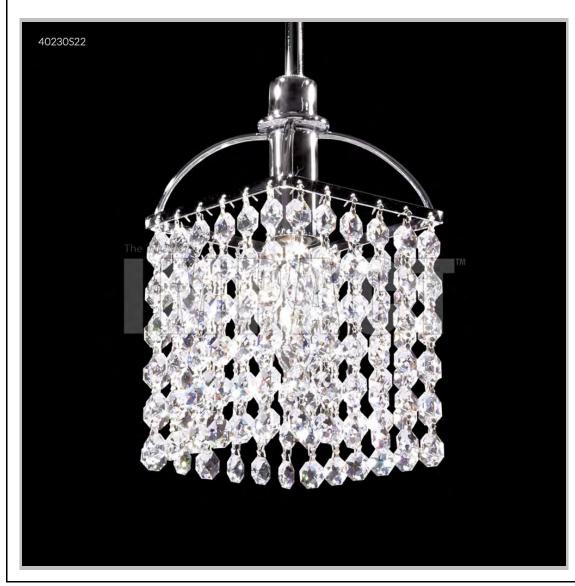

## james r. moder® /moder® IMPACT™ CRYSTAL CHANDELIER Fashion

Model #: 40230S22

**Contemporary Collection** 

**Specifications** 

SKU: 40230S22 Finish: Silver

Crystal: IMPERIAL Crystal (Clear)

Arms: N/A Shades: N/A

H:8 D/L:6 W:N/A Extends:N/A (inches)

Hanging Weight: 3 (lbs)

Number of Bulbs: 1 Type of Bulbs: E12

Circuits: 1 Voltage: 120 Max Wattage: 40

LED: N/A

Note: Photo is representative of this model but may vary in crystal, finish, or shade options