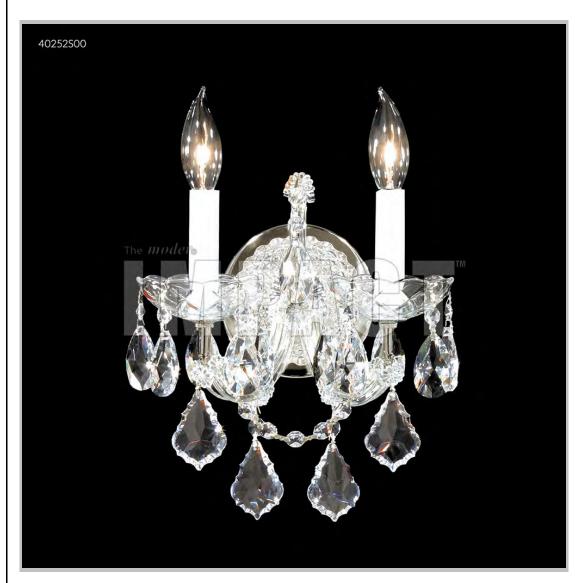

## james r. moder® /moder®IMPACT™ CRYSTAL CHANDELIER Fashion

BEVERLY HILLS • NEW YORK • PARIS • LONDON • TOKYO • VANCOUVER

Model #: 40252S00

**Maria Theresa Collection** 

**Specifications** 

SKU: 40252S00 Finish: Silver

Crystal: Swarovski crystals (Clear)

Arms: 2 Shades: N/A

H: 14 D/L: 10 W: N/A Extends: 9 (inches)

Hanging Weight: 6 (lbs)

Number of Bulbs: 2 Type of Bulbs: E12

Circuits: 1 Voltage: 120 Max Wattage: 60

LED: N/A

Note: Photo is representative of this model but may vary in crystal, finish, or shade options