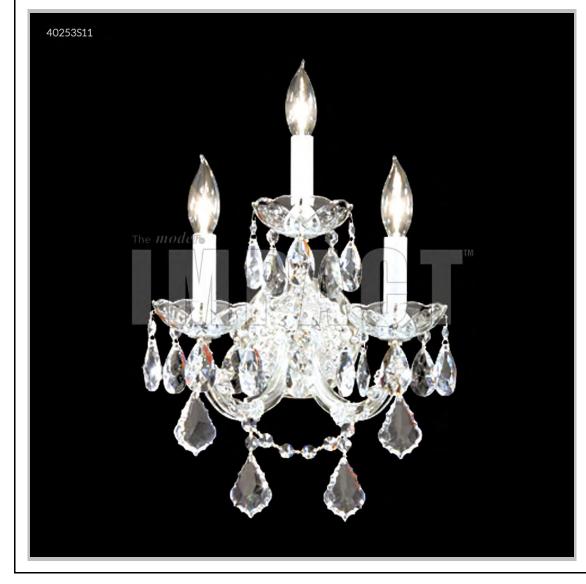

## Model #: 40253S11

**Maria Theresa Collection** 

Specifications SKU: 40253S11 Finish: Silver Crystal: SPECTRA CRYSTAL by Swarovski -Clear Arms: 3 Shades: N/A H: 19 D/L: 11 W: N/A Extends: 10 (inches) Hanging Weight: 8 (Ibs) Number of Bulbs: 3 Type of Bulbs: E12 Circuits: 1 Voltage: 120 Max Wattage: 60 LED: N/A

Note: Photo is representative of this model but may vary in crystal, finish, or shade options

Call **1-800-840-7158** for prices, to view, order and locate your closest JRM Crystal Gallery Showroom.

View our products in our corporate showroom *james r. moder*<sup>®</sup> Crystal Chandelier Inc., 2050 N. Stemmons Fwy Space 303-1, Dallas TX 75207