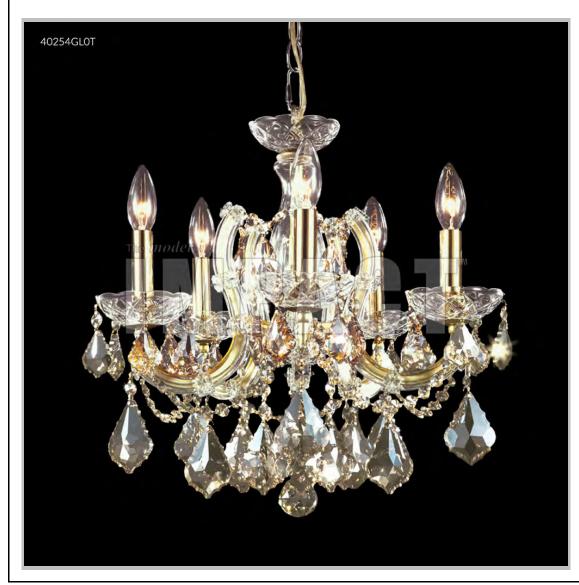

## james r. moder® /moder® IMPACT™ CRYSTAL CHANDELIER Fashion BEVERLY HILLS · NEW YORK · PARIS · LONDON · TOKYO · VANCOUVER

Model #: 40254GL11

**Maria Theresa Collection** 

**Specifications** 

SKU: 40254GL11 Finish: Gold Lustre

Crystal: SPECTRA CRYSTAL by Swarovski -Clear

Arms: 4

Shades: N/A

H:16 D/L:16 W:N/A Extends:N/A (inches)

Hanging Weight: 12 (lbs)

Number of Bulbs: 4 Type of Bulbs: E12

Circuits: 1 Voltage: 120 Max Wattage: 60

LED: N/A

Note: Photo is representative of this model but may vary in crystal, finish, or shade options