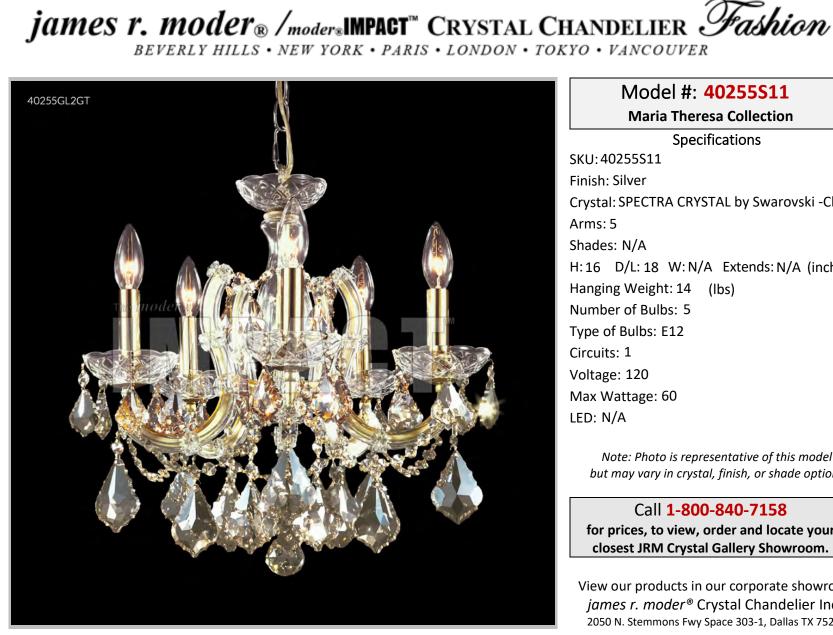

## Model #: 40255S11

**Maria Theresa Collection** 

**Specifications** SKU: 40255S11 Finish: Silver Crystal: SPECTRA CRYSTAL by Swarovski -Clear Arms: 5 Shades: N/A H:16 D/L:18 W:N/A Extends: N/A (inches) Hanging Weight: 14 (lbs) Number of Bulbs: 5 Type of Bulbs: E12 Circuits: 1 Voltage: 120 Max Wattage: 60 LED: N/A

Note: Photo is representative of this model but may vary in crystal, finish, or shade options

Call 1-800-840-7158 for prices, to view, order and locate your closest JRM Crystal Gallery Showroom.

View our products in our corporate showroom james r. moder<sup>®</sup> Crystal Chandelier Inc., 2050 N. Stemmons Fwy Space 303-1, Dallas TX 75207