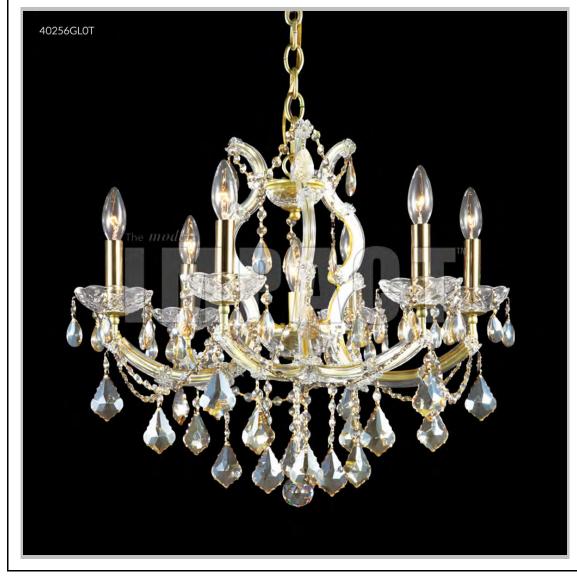

## Model #: 40256GL0T

**Maria Theresa Collection** 

Specifications SKU: 40256GL0T Finish: Gold Lustre Crystal: Swarovski crystals (Golden Teak) Arms: 6 Shades: N/A H: 20 D/L: 23 W: N/A Extends: N/A (inches) Hanging Weight: 23 (Ibs) Number of Bulbs: 7 Type of Bulbs: E12 Circuits: 1 Voltage: 120 Max Wattage: 60 LED: N/A

Note: Photo is representative of this model but may vary in crystal, finish, or shade options

Call **1-800-840-7158** for prices, to view, order and locate your closest JRM Crystal Gallery Showroom.

View our products in our corporate showroom *james r. moder*<sup>®</sup> Crystal Chandelier Inc., 2050 N. Stemmons Fwy Space 303-1, Dallas TX 75207