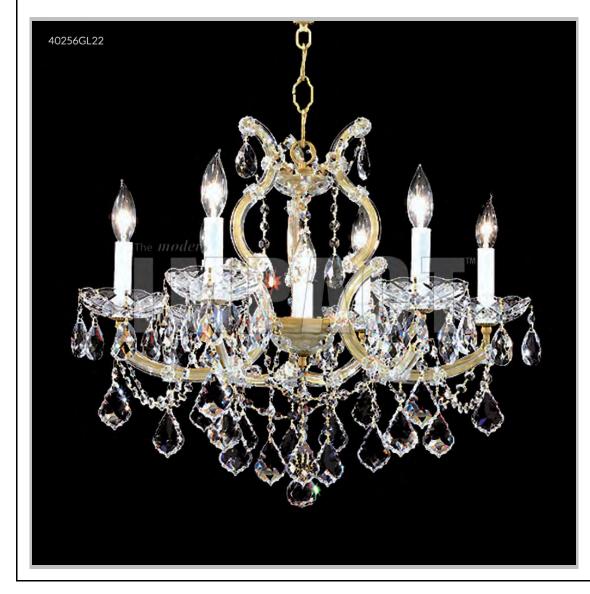

## Model #: **40256S00**

**Maria Theresa Collection** 

Specifications SKU: 40256S00 Finish: Silver Crystal: Swarovski crystals (Clear) Arms: 6 Shades: N/A H: 20 D/L: 23 W: N/A Extends: N/A (inches) Hanging Weight: 23 (Ibs) Number of Bulbs: 7 Type of Bulbs: E12 Circuits: 1 Voltage: 120 Max Wattage: 60 LED: N/A

Note: Photo is representative of this model but may vary in crystal, finish, or shade options

Call **1-800-840-7158** for prices, to view, order and locate your closest JRM Crystal Gallery Showroom.

View our products in our corporate showroom *james r. moder*<sup>®</sup> Crystal Chandelier Inc., 2050 N. Stemmons Fwy Space 303-1, Dallas TX 75207