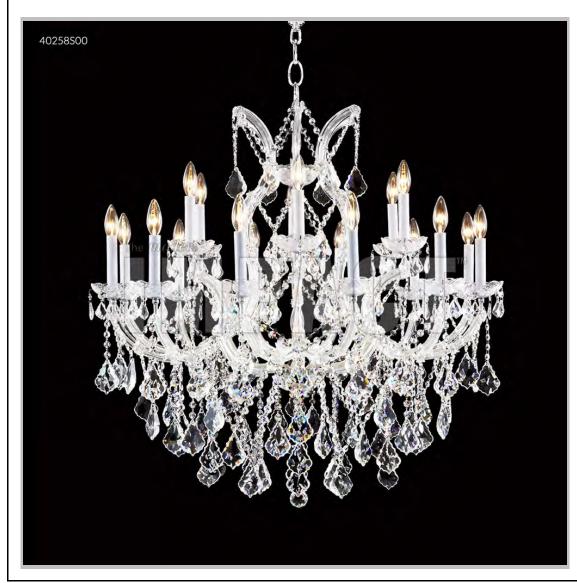

## james r. moder® /moder® IMPACT™ CRYSTAL CHANDELIER Fashion BEVERLY HILLS · NEW YORK · PARIS · LONDON · TOKYO · VANCOUVER

Model #: 40258S00

**Maria Theresa Collection** 

**Specifications** 

SKU: 40258S00 Finish: Silver

Crystal: Swarovski crystals (Clear)

Arms: 18 Shades: N/A

H:37 D/L:37 W:N/A Extends:N/A (inches)

Hanging Weight: 64 (lbs)

Number of Bulbs: 19 Type of Bulbs: E12

Circuits: 1 Voltage: 120 Max Wattage: 60

LED: N/A

Note: Photo is representative of this model but may vary in crystal, finish, or shade options