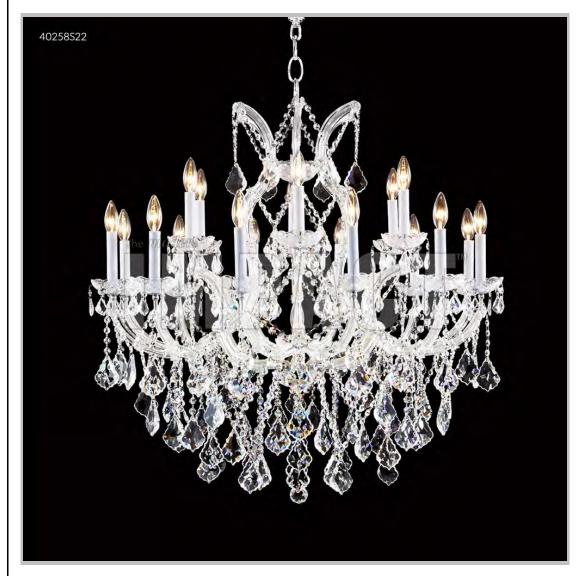

## james r. moder® /moder® IMPACT™ CRYSTAL CHANDELIER Fashion BEVERLY HILLS · NEW YORK · PARIS · LONDON · TOKYO · VANCOUVER

Model #: 40258S2GT

**Maria Theresa Collection** 

**Specifications** 

SKU: 40258S2GT Finish: Silver

Crystal: IMPERIAL Crystal (Golden Teak)

Arms: 18 Shades: N/A

H:37 D/L:37 W:N/A Extends:N/A (inches)

Hanging Weight: 64 (lbs)

Number of Bulbs: 19 Type of Bulbs: E12

Circuits: 1 Voltage: 120 Max Wattage: 60

LED: N/A

Note: Photo is representative of this model but may vary in crystal, finish, or shade options