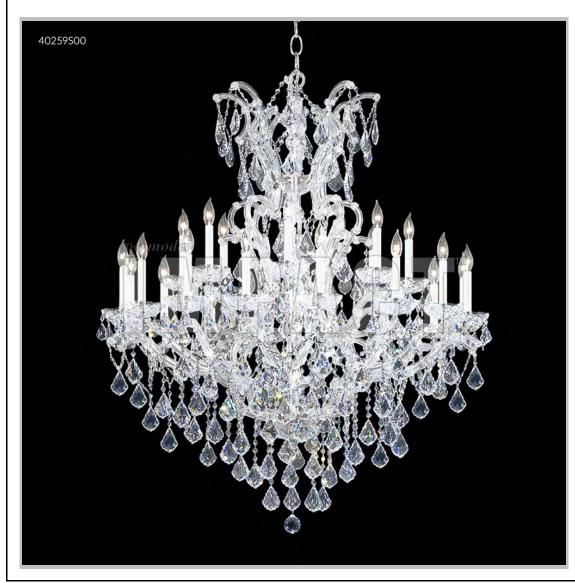

## james r. moder® /moder® IMPACT™ CRYSTAL CHANDELIER Fashion

BEVERLY HILLS • NEW YORK • PARIS • LONDON • TOKYO • VANCOUVER

Model #: 40259S00

**Maria Theresa Collection** 

**Specifications** 

SKU: 40259S00 Finish: Silver

Crystal: Swarovski crystals (Clear)

Arms: 24 Shades: N/A

H:54 D/L:46 W:N/A Extends:N/A (inches)

Hanging Weight: 99 (lbs)

Number of Bulbs: 25 Type of Bulbs: E12

Circuits: 2 Voltage: 120 Max Wattage: 60

LED: N/A

Note: Photo is representative of this model but may vary in crystal, finish, or shade options