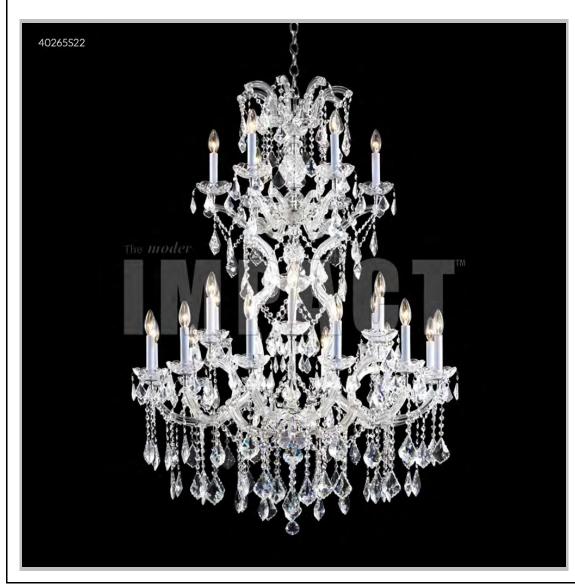

## james r. moder® /moder® IMPACT™ CRYSTAL CHANDELIER Fashion BEVERLY HILLS · NEW YORK · PARIS · LONDON · TOKYO · VANCOUVER

Model #: 40265GL00

**Maria Theresa Collection** 

**Specifications** 

SKU: 40265GL00 Finish: Gold Lustre

Crystal: Swarovski crystals (Clear)

Arms: 24 Shades: N/A

H:52 D/L:37 W:N/A Extends:N/A (inches)

Hanging Weight: 90 (lbs)

Number of Bulbs: 25 Type of Bulbs: E12

Circuits: 2 Voltage: 120 Max Wattage: 60

LED: N/A

Note: Photo is representative of this model but may vary in crystal, finish, or shade options