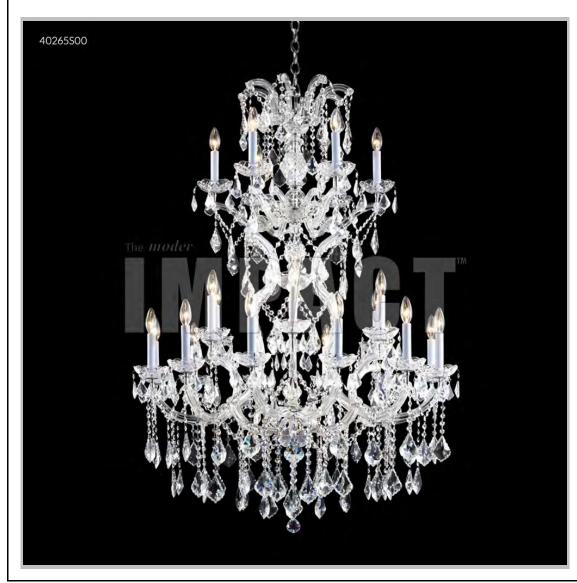

## james r. moder® /moder® IMPACT™ CRYSTAL CHANDELIER Fashion BEVERLY HILLS · NEW YORK · PARIS · LONDON · TOKYO · VANCOUVER

Model #: 40265S00

**Maria Theresa Collection** 

**Specifications** 

SKU: 40265S00 Finish: Silver

Crystal: Swarovski crystals (Clear)

Arms: 24 Shades: N/A

H:52 D/L:37 W:N/A Extends:N/A (inches)

Hanging Weight: 90 (lbs)

Number of Bulbs: 25 Type of Bulbs: E12

Circuits: 2 Voltage: 120 Max Wattage: 60

LED: N/A

Note: Photo is representative of this model but may vary in crystal, finish, or shade options