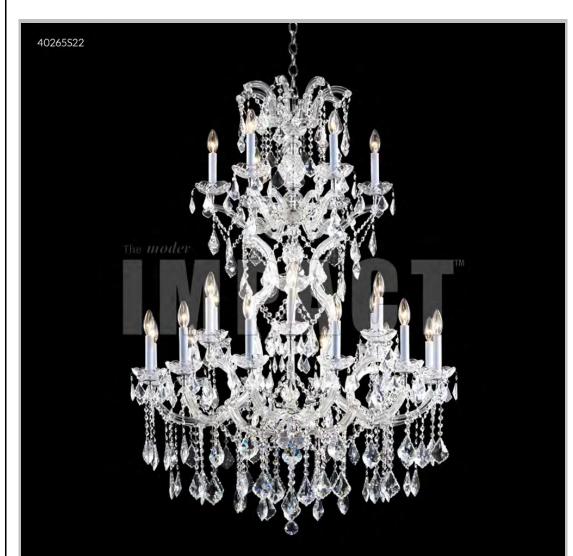

## james r. moder® /moder® IMPACT™ CRYSTAL CHANDELIER Fashion BEVERLY HILLS · NEW YORK · PARIS · LONDON · TOKYO · VANCOUVER

Model #: 40265S2GT

Maria Theresa Collection

**Specifications** 

SKU: 40265S2GT Finish: Silver

Crystal: IMPERIAL Crystal (Golden Teak)

Arms: 24 Shades: N/A

H:52 D/L:37 W:N/A Extends:N/A (inches)

Hanging Weight: 90 (lbs)

Number of Bulbs: 25 Type of Bulbs: E12

Circuits: 2 Voltage: 120 Max Wattage: 60

LED: N/A

Note: Photo is representative of this model but may vary in crystal, finish, or shade options