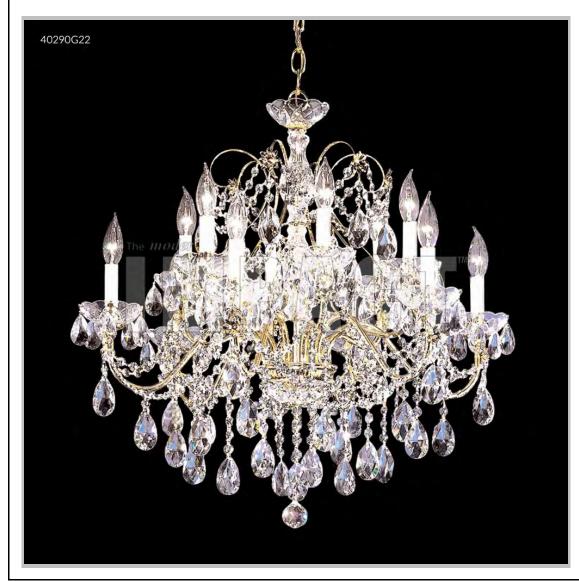

## james r. moder® /moder® IMPACT™ CRYSTAL CHANDELIER Fashion BEVERLY HILLS · NEW YORK · PARIS · LONDON · TOKYO · VANCOUVER

Model #: 40290S22

**Regalia Collection** 

**Specifications** 

SKU: 40290S22 Finish: Silver

Crystal: IMPERIAL Crystal (Clear)

Arms: 12 Shades: N/A

H:28 D/L:28 W:N/A Extends:N/A (inches)

Hanging Weight: 23 (lbs)

Number of Bulbs: 12 Type of Bulbs: E12

Circuits: 1 Voltage: 120 Max Wattage: 60

LED: N/A

Note: Photo is representative of this model but may vary in crystal, finish, or shade options