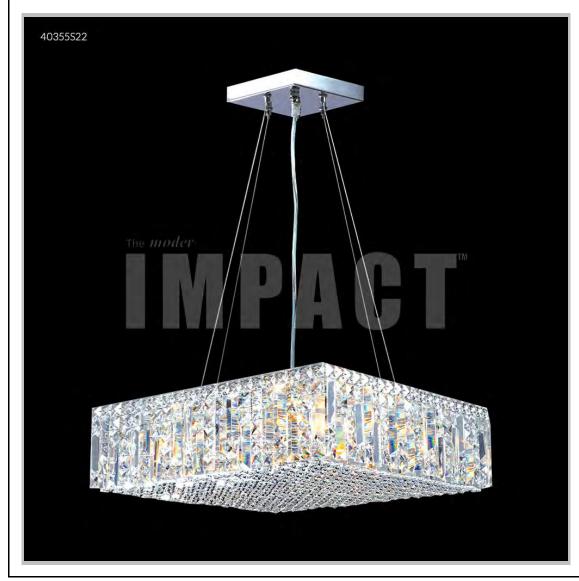

## james r. moder® /moder® IMPACT™ CRYSTAL CHANDELIER Fashion BEVERLY HILLS · NEW YORK · PARIS · LONDON · TOKYO · VANCOUVER

Model #: 40355S22

**Contemporary Collection** 

**Specifications** 

SKU: 40355S22 Finish: Silver

Crystal: IMPERIAL Crystal (Clear)

Arms: N/A Shades: N/A

H:7 D/L: 20 W: 20 Extends: N/A (inches)

Hanging Weight: 25 (lbs)

Number of Bulbs: 12 Type of Bulbs: E12

Circuits: 1 Voltage: 120 Max Wattage: 60

LED: N/A

Note: Photo is representative of this model but may vary in crystal, finish, or shade options