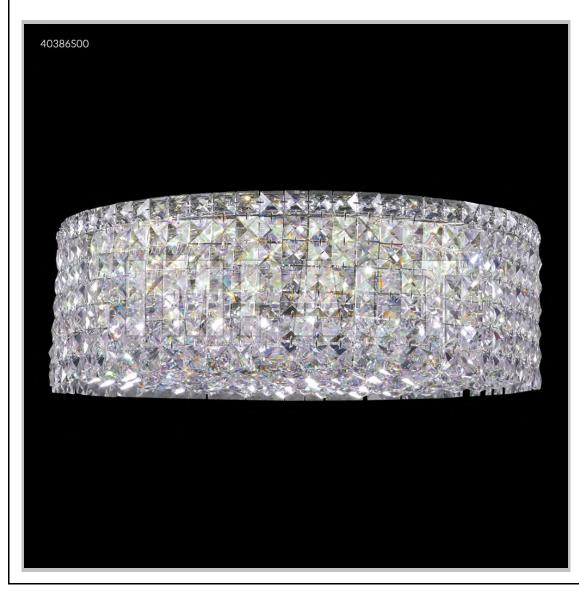

## james r. moder® /moder®IMPACT™ CRYSTAL CHANDELIER Fashion BEVERLY HILLS · NEW YORK · PARIS · LONDON · TOKYO · VANCOUVER

Model #: 40386S00

**Contemporary Collection** 

**Specifications** 

SKU: 40386S00 Finish: Silver

Crystal: Swarovski crystals (Clear)

Arms: N/A Shades: N/A

H:8 D/L: 20 W: N/A Extends: N/A (inches)

Hanging Weight: 40 (lbs)

Number of Bulbs: 12 Type of Bulbs: E12

Circuits: 1 Voltage: 120 Max Wattage: 60

LED: N/A

Note: Photo is representative of this model but may vary in crystal, finish, or shade options