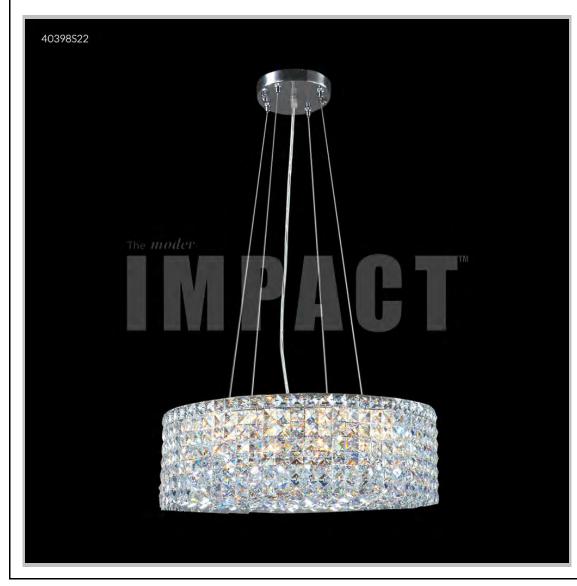

## james r. moder® /moder® IMPACT™ CRYSTAL CHANDELIER Fashion BEVERLY HILLS · NEW YORK · PARIS · LONDON · TOKYO · VANCOUVER

Model #: 40398S22

**Contemporary Collection** 

**Specifications** 

SKU: 40398S22 Finish: Silver

Crystal: IMPERIAL Crystal (Clear)

Arms: N/A Shades: N/A

H:7 D/L: 24 W: N/A Extends: N/A (inches)

Hanging Weight: 57 (lbs)

Number of Bulbs: 20 Type of Bulbs: E12

Circuits: 1 Voltage: 120 Max Wattage: 60

LED: N/A

Note: Photo is representative of this model but may vary in crystal, finish, or shade options