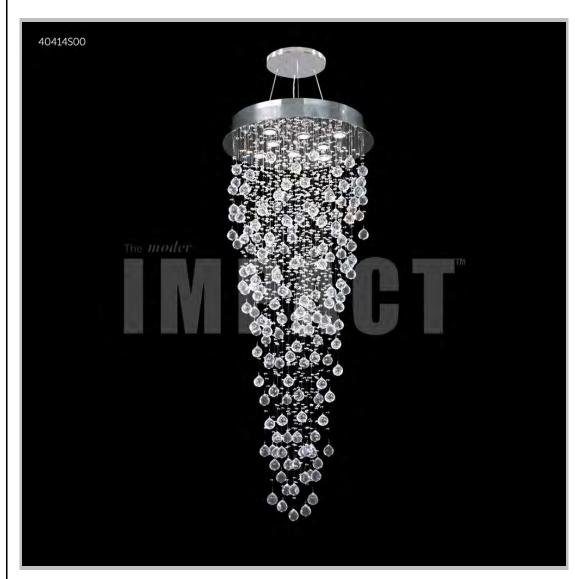

## james r. moder® /moder® IMPACT™ CRYSTAL CHANDELIER Fashion

BEVERLY HILLS • NEW YORK • PARIS • LONDON • TOKYO • VANCOUVER

Model #: 40414S00

**Crystal Rain Collection** 

**Specifications** 

SKU: 40414S00 Finish: Silver

Crystal: Swarovski crystals (Clear)

Arms: N/A Shades: N/A

H: 62 D/L: 24 W: N/A Extends: N/A (inches)

Hanging Weight: 65 (lbs)

Number of Bulbs: 8

Type of Bulbs: MR16/GU10 base

Circuits: 1 Voltage: 120 Max Wattage: 35

LED: N/A

Note: Photo is representative of this model but may vary in crystal, finish, or shade options