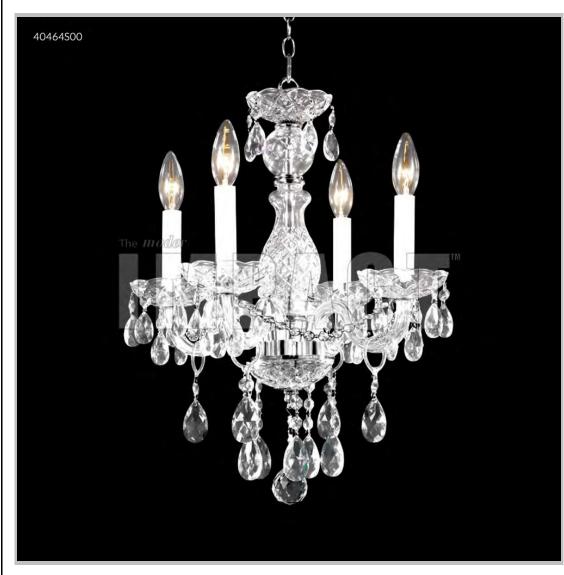

## james r. moder® /moder® IMPACT™ CRYSTAL CHANDELIER Fashion

Model #: 40464S00

**Palace Ice Collection** 

**Specifications** 

SKU: 40464S00 Finish: Silver

Crystal: Swarovski crystals (Clear)

Arms: 4 Shades: N/A

H: 18 D/L: 16 W: N/A Extends: N/A (inches)

Hanging Weight: 10 (lbs)

Number of Bulbs: 4 Type of Bulbs: E12

Circuits: 1 Voltage: 120 Max Wattage: 60

LED: N/A

Note: Photo is representative of this model but may vary in crystal, finish, or shade options