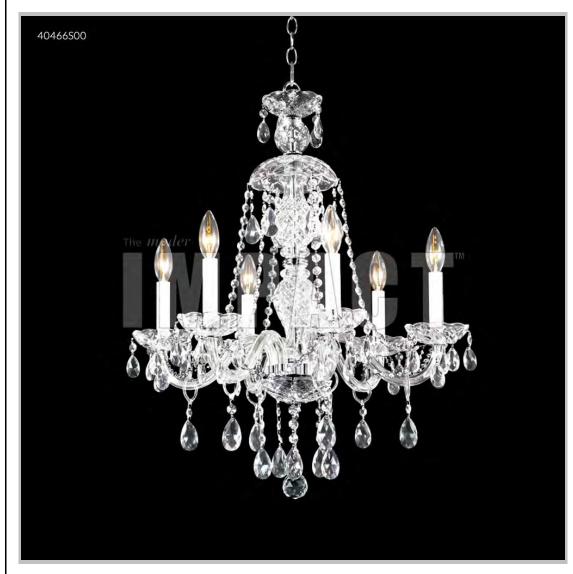

## james r. moder® /moder® IMPACT™ CRYSTAL CHANDELIER Fashion BEVERLY HILLS · NEW YORK · PARIS · LONDON · TOKYO · VANCOUVER

Model #: 40466S00

**Palace Ice Collection** 

**Specifications** 

SKU: 40466S00 Finish: Silver

Crystal: Swarovski crystals (Clear)

Arms: 6 Shades: N/A

H: 25 D/L: 24 W: N/A Extends: N/A (inches)

Hanging Weight: 18 (lbs)

Number of Bulbs: 6 Type of Bulbs: E12

Circuits: 1 Voltage: 120 Max Wattage: 60

LED: N/A

Note: Photo is representative of this model but may vary in crystal, finish, or shade options