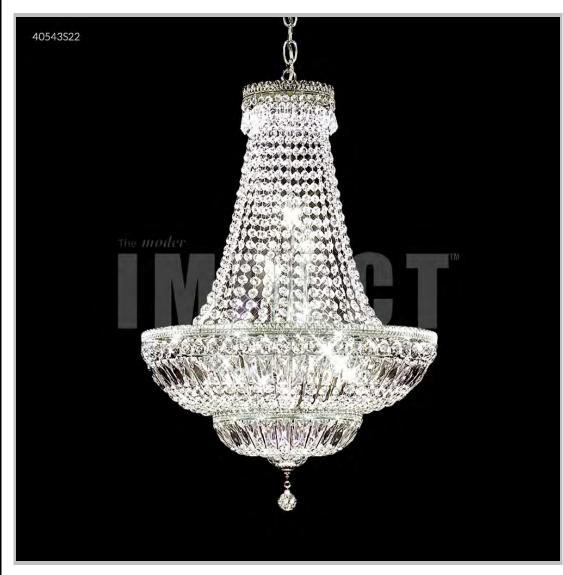

## james r. moder® /moder® IMPACT™ CRYSTAL CHANDELIER Fashion

Model #: 40543G11

**Imperial Collection** 

**Specifications** 

SKU: 40543G11 Finish: Gold

Crystal: SPECTRA CRYSTAL by Swarovski -Clear

Arms: N/A Shades: N/A

H:30 D/L:19 W: N/A Extends: N/A (inches)

Hanging Weight: 17 (lbs)

Number of Bulbs: 9
Type of Bulbs: E12

Circuits: 1 Voltage: 120 Max Wattage: 60

LED: N/A

Note: Photo is representative of this model but may vary in crystal, finish, or shade options