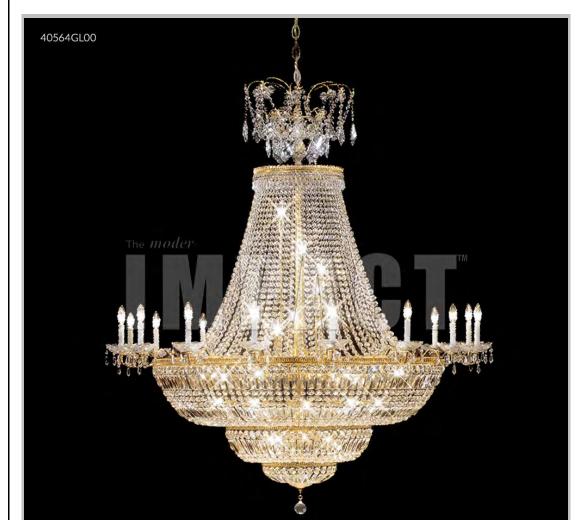

## james r. moder® /moder® IMPACT™ CRYSTAL CHANDELIER Fashion BEVERLY HILLS · NEW YORK · PARIS · LONDON · TOKYO · VANCOUVER

Model #: 40564G00

**Imperial Collection** 

Specifications

SKU: 40564G00

Finish: Gold

Crystal: Swarovski crystals (Clear)

Arms: N/A Shades: N/A

H:72 D/L: 64 W: N/A Extends: N/A (inches)

Hanging Weight: 147 (lbs)

Number of Bulbs: 52 Type of Bulbs: E12

Circuits: 3 Voltage: 120 Max Wattage: 60

LED: N/A

Note: Photo is representative of this model but may vary in crystal, finish, or shade options