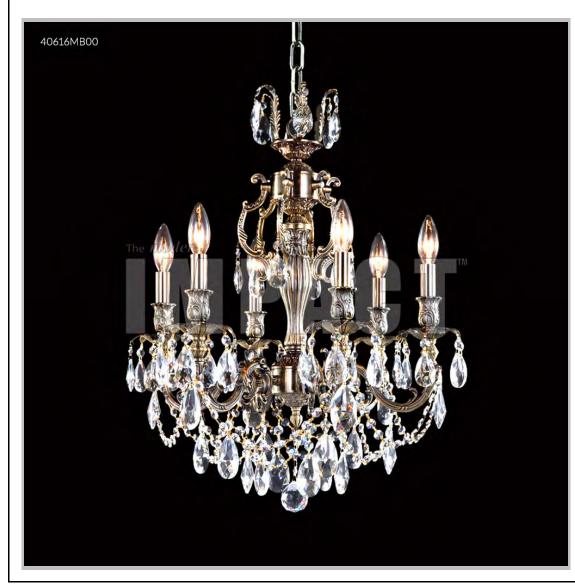

## Model #: 40616MB00

## **Brindisi Collection**

Specifications

SKU: 40616MB00

Finish: Monaco Bronze

Crystal: Swarovski crystals (Clear)

Arms: 6

Shades: N/A

H: 25 D/L: 21 W: N/A Extends: N/A (inches)

Hanging Weight: 22 (lbs)

Number of Bulbs: 6 Type of Bulbs: E12

Circuits: 1 Voltage: 120 Max Wattage: 60

LED: N/A

Note: Photo is representative of this model but may vary in crystal, finish, or shade options