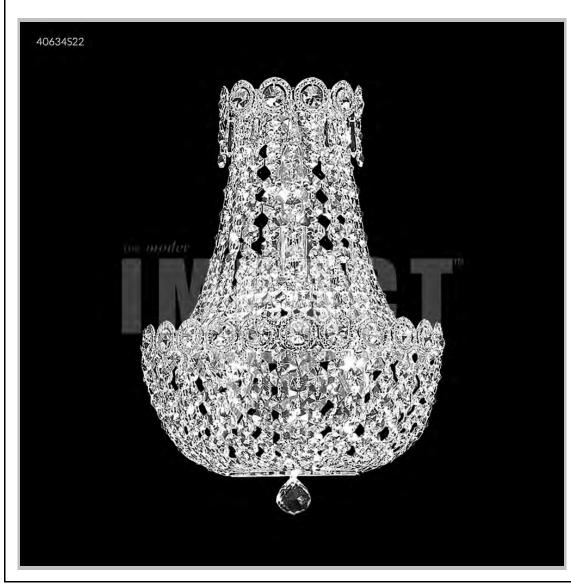

## james r. moder® /moder® IMPACT™ CRYSTAL CHANDELIER Fashion BEVERLY HILLS · NEW YORK · PARIS · LONDON · TOKYO · VANCOUVER

Model #: 40634S22

**Imperial Collection** 

Specifications

SKU: 40634S22 Finish: Silver

Crystal: IMPERIAL Crystal (Clear)

Arms: N/A Shades: N/A

H:15 D/L:10 W:N/A Extends:6 (inches)

Hanging Weight: 5 (lbs)

Number of Bulbs: 3 Type of Bulbs: E12

Circuits: 1 Voltage: 120 Max Wattage: 60

LED: N/A

Note: Photo is representative of this model but may vary in crystal, finish, or shade options