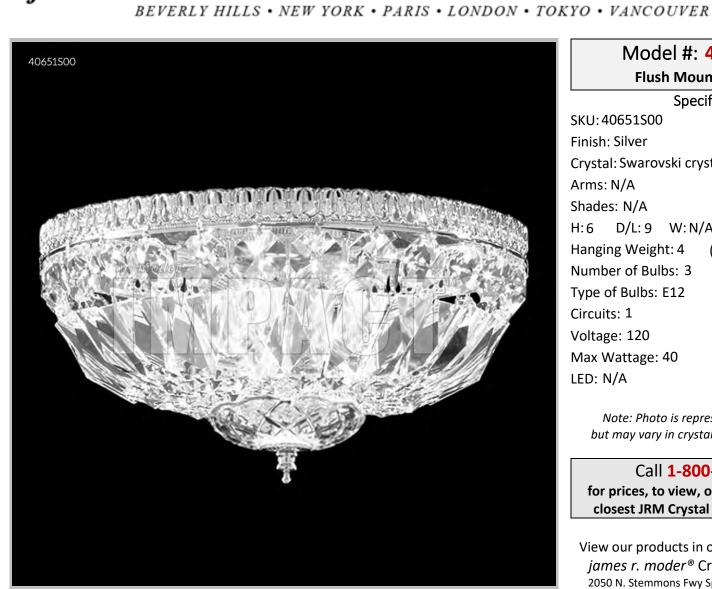

## Model #: 40651S00

Flush Mount Collection

**Specifications** SKU: 40651S00 Finish: Silver Crystal: Swarovski crystals (Clear) Arms: N/A Shades: N/A H:6 D/L:9 W:N/A Extends: N/A (inches) Hanging Weight: 4 (lbs) Number of Bulbs: 3 Type of Bulbs: E12 Circuits: 1 Voltage: 120 Max Wattage: 40 LED: N/A

Note: Photo is representative of this model but may vary in crystal, finish, or shade options

Call 1-800-840-7158 for prices, to view, order and locate your closest JRM Crystal Gallery Showroom.

View our products in our corporate showroom james r. moder<sup>®</sup> Crystal Chandelier Inc., 2050 N. Stemmons Fwy Space 303-1, Dallas TX 75207