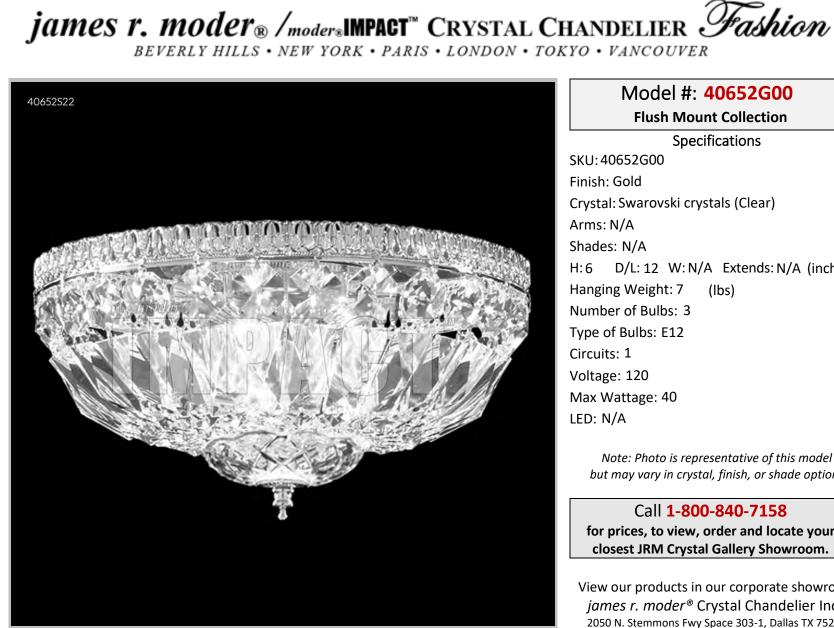

## Model #: 40652G00

Flush Mount Collection

**Specifications** SKU: 40652G00 Finish: Gold Crystal: Swarovski crystals (Clear) Arms: N/A Shades: N/A H:6 D/L: 12 W: N/A Extends: N/A (inches) Hanging Weight: 7 (lbs) Number of Bulbs: 3 Type of Bulbs: E12 Circuits: 1 Voltage: 120 Max Wattage: 40 LED: N/A

Note: Photo is representative of this model but may vary in crystal, finish, or shade options

Call 1-800-840-7158 for prices, to view, order and locate your closest JRM Crystal Gallery Showroom.

View our products in our corporate showroom james r. moder<sup>®</sup> Crystal Chandelier Inc., 2050 N. Stemmons Fwy Space 303-1, Dallas TX 75207