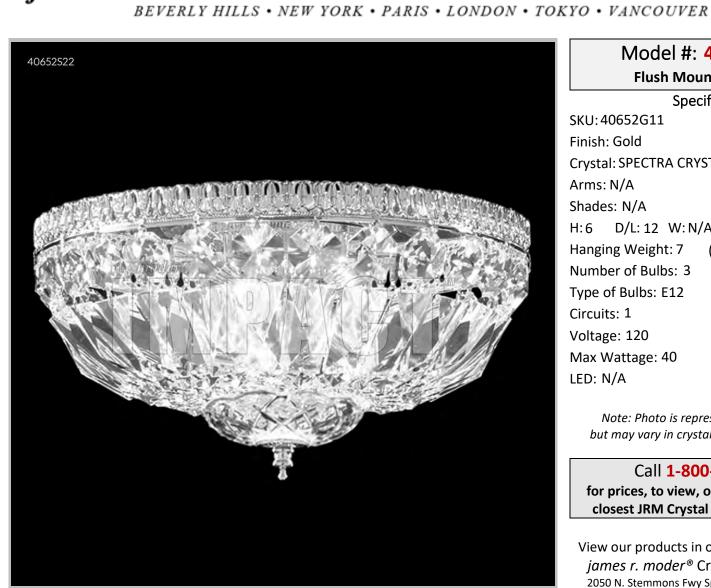

*james r. moder*<sup>®</sup> / moder<sup>®</sup> IMPACT<sup>™</sup> CRYSTAL CHANDELIER *Fashion* 

Model #: 40652G11

Flush Mount Collection

**Specifications** SKU: 40652G11 Finish: Gold Crystal: SPECTRA CRYSTAL by Swarovski -Clear Arms: N/A Shades: N/A H:6 D/L: 12 W: N/A Extends: N/A (inches) Hanging Weight: 7 (lbs) Number of Bulbs: 3 Type of Bulbs: E12 Circuits: 1 Voltage: 120 Max Wattage: 40 LED: N/A

Note: Photo is representative of this model but may vary in crystal, finish, or shade options

Call 1-800-840-7158 for prices, to view, order and locate your closest JRM Crystal Gallery Showroom.

View our products in our corporate showroom james r. moder<sup>®</sup> Crystal Chandelier Inc., 2050 N. Stemmons Fwy Space 303-1, Dallas TX 75207