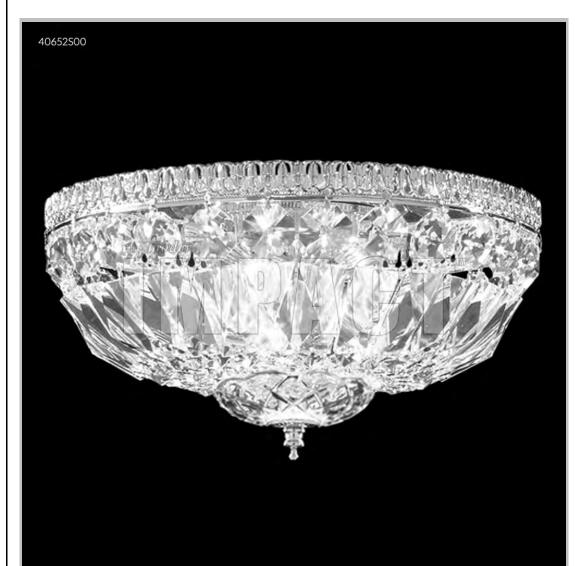

## james r. moder® /moder® IMPACT™ CRYSTAL CHANDELIER Fashion BEVERLY HILLS · NEW YORK · PARIS · LONDON · TOKYO · VANCOUVER

Model #: 40652S00

**Flush Mount Collection** 

**Specifications** 

SKU: 40652S00 Finish: Silver

Crystal: Swarovski crystals (Clear)

Arms: N/A Shades: N/A

H:6 D/L: 12 W: N/A Extends: N/A (inches)

Hanging Weight: 7 (lbs)

Number of Bulbs: 3 Type of Bulbs: E12

Circuits: 1 Voltage: 120 Max Wattage: 40

LED: N/A

Note: Photo is representative of this model but may vary in crystal, finish, or shade options