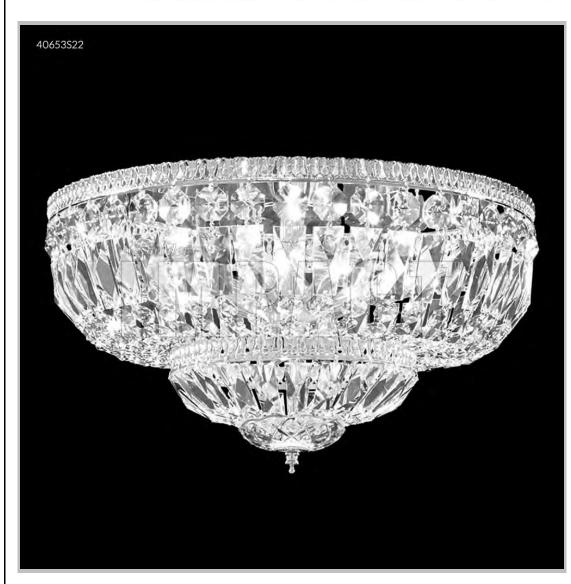

## james r. moder® /moder® IMPACT™ CRYSTAL CHANDELIER Fashion

BEVERLY HILLS • NEW YORK • PARIS • LONDON • TOKYO • VANCOUVER

Model #: 40653G00

**Flush Mount Collection** 

Specifications

SKU: 40653G00

Finish: Gold

Crystal: Swarovski crystals (Clear)

Arms: N/A Shades: N/A

H:11 D/L:18 W:N/A Extends:N/A (inches)

Hanging Weight: 12 (lbs)

Number of Bulbs: 8 Type of Bulbs: E12

Circuits: 1 Voltage: 120 Max Wattage: 60

LED: N/A

Note: Photo is representative of this model but may vary in crystal, finish, or shade options