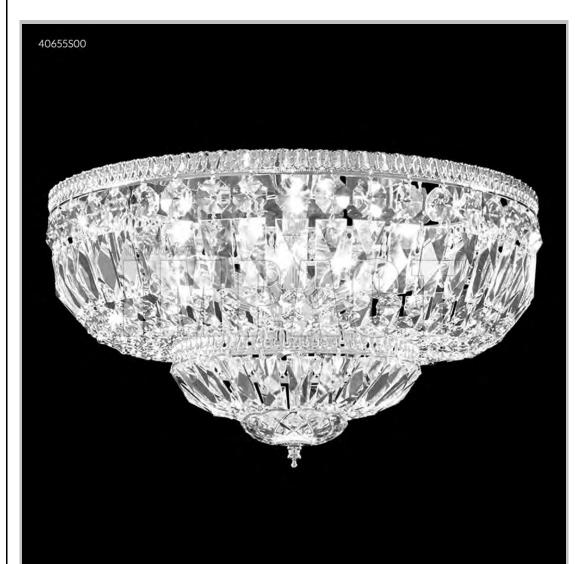

## james r. moder® /moder® IMPACT™ CRYSTAL CHANDELIER Fashion BEVERLY HILLS · NEW YORK · PARIS · LONDON · TOKYO · VANCOUVER

Model #: 40655S00

**Flush Mount Collection** 

**Specifications** 

SKU: 40655S00 Finish: Silver

Crystal: Swarovski crystals (Clear)

Arms: N/A Shades: N/A

H: 20 D/L: 36 W: N/A Extends: N/A (inches)

Hanging Weight: 44 (lbs)

Number of Bulbs: 24 Type of Bulbs: E12

Circuits: 2 Voltage: 120 Max Wattage: 60

LED: N/A

Note: Photo is representative of this model but may vary in crystal, finish, or shade options