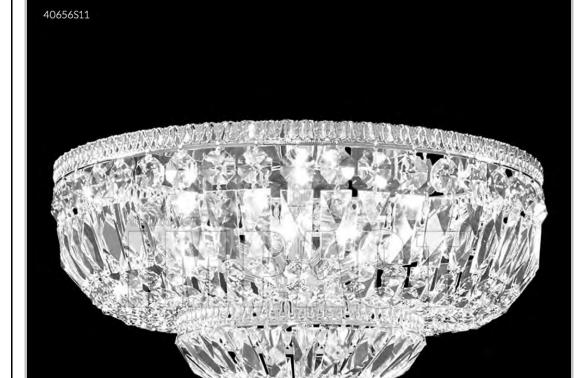

## james r. moder® /moder® IMPACT™ CRYSTAL CHANDELIER Fashion BEVERLY HILLS · NEW YORK · PARIS · LONDON · TOKYO · VANCOUVER

Model #: 40656S11

**Flush Mount Collection** 

**Specifications** 

SKU: 40656S11 Finish: Silver

Crystal: SPECTRA CRYSTAL by Swarovski -Clear

Arms: N/A Shades: N/A

H: 24 D/L: 48 W: N/A Extends: N/A (inches)

Hanging Weight: 67 (lbs)

Number of Bulbs: 24 Type of Bulbs: E12

Circuits: 2 Voltage: 120 Max Wattage: 60

LED: N/A

Note: Photo is representative of this model but may vary in crystal, finish, or shade options