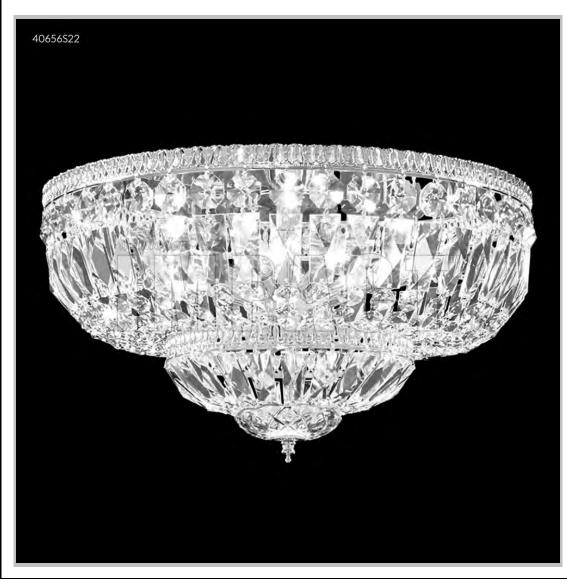

## james r. moder® /moder® IMPACT™ CRYSTAL CHANDELIER Fashion

Model #: 40656S22

**Flush Mount Collection** 

Specifications

SKU: 40656S22 Finish: Silver

Crystal: IMPERIAL Crystal (Clear)

Arms: N/A Shades: N/A

H: 24 D/L: 48 W: N/A Extends: N/A (inches)

Hanging Weight: 67 (lbs)

Number of Bulbs: 24 Type of Bulbs: E12

Circuits: 2 Voltage: 120 Max Wattage: 60

LED: N/A

Note: Photo is representative of this model but may vary in crystal, finish, or shade options