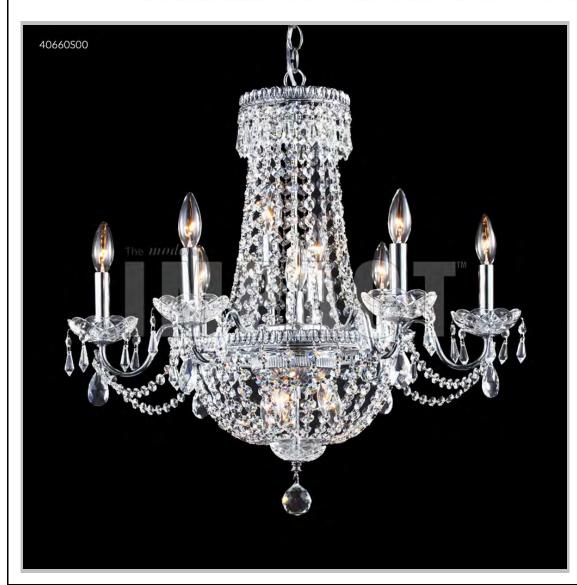

## james r. moder® /moder® IMPACT™ CRYSTAL CHANDELIER Fashion

BEVERLY HILLS • NEW YORK • PARIS • LONDON • TOKYO • VANCOUVER

Model #: 40660S00

**Imperial Collection** 

**Specifications** 

SKU: 40660S00 Finish: Silver

Crystal: Swarovski crystals (Clear)

Arms: 6 Shades: N/A

H: 28 D/L: 25 W: N/A Extends: N/A (inches)

Hanging Weight: 16 (lbs)

Number of Bulbs: 12 Type of Bulbs: E12

Circuits: 1 Voltage: 120 Max Wattage: 40

LED: N/A

Note: Photo is representative of this model but may vary in crystal, finish, or shade options