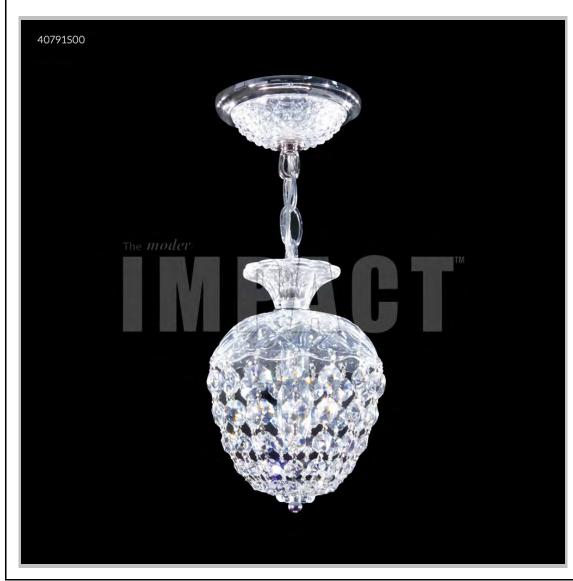

## james r. moder® /moder® IMPACT™ CRYSTAL CHANDELIER Fashion

Model #: 40791S00

**Palace Ice Collection** 

**Specifications** 

SKU: 40791S00 Finish: Silver

Crystal: Swarovski crystals (Clear)

Arms: N/A Shades: N/A

H:8 D/L:6 W:N/A Extends:N/A (inches)

Hanging Weight: 4 (lbs)

Number of Bulbs: 1 Type of Bulbs: E12

Circuits: 1 Voltage: 120 Max Wattage: 60

LED: N/A

Note: Photo is representative of this model but may vary in crystal, finish, or shade options