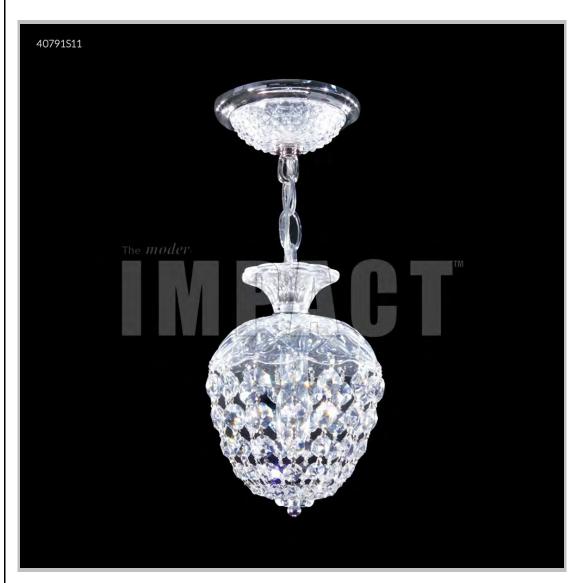

## james r. moder® /moder® IMPACT™ CRYSTAL CHANDELIER Fashion

BEVERLY HILLS • NEW YORK • PARIS • LONDON • TOKYO • VANCOUVER

Model #: 40791S11

**Palace Ice Collection** 

Specifications

SKU: 40791S11 Finish: Silver

Crystal: SPECTRA CRYSTAL by Swarovski -Clear

Arms: N/A Shades: N/A

H:8 D/L:6 W:N/A Extends: N/A (inches)

Hanging Weight: 4 (lbs)

Number of Bulbs: 1 Type of Bulbs: E12

Circuits: 1 Voltage: 120 Max Wattage: 60

LED: N/A

Note: Photo is representative of this model but may vary in crystal, finish, or shade options