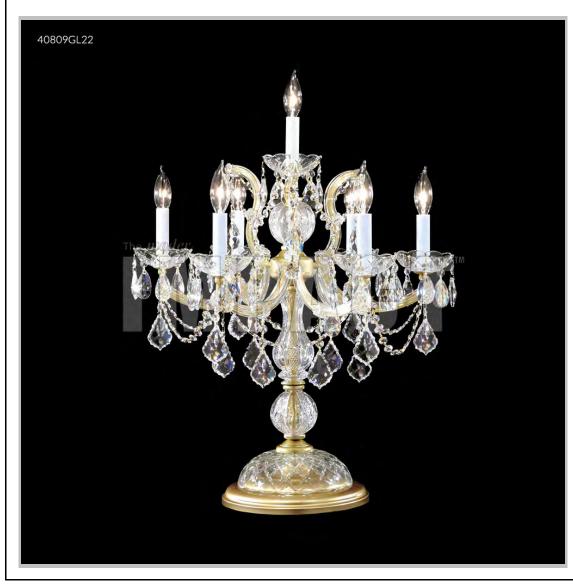

## james r. moder® /moder® IMPACT™ CRYSTAL CHANDELIER Fashion BEVERLY HILLS · NEW YORK · PARIS · LONDON · TOKYO · VANCOUVER

Model #: 40809G00

**Maria Theresa Collection** 

**Specifications** 

SKU: 40809G00

Finish: Gold

Crystal: Swarovski crystals (Clear)

Arms: 6

Shades: N/A

H: 27 D/L: 22 W: 10 Extends: N/A (inches)

Hanging Weight: 28 (lbs)

Number of Bulbs: 7 Type of Bulbs: E12

Circuits: 1 Voltage: 120 Max Wattage: 60

LED: N/A

Note: Photo is representative of this model but may vary in crystal, finish, or shade options