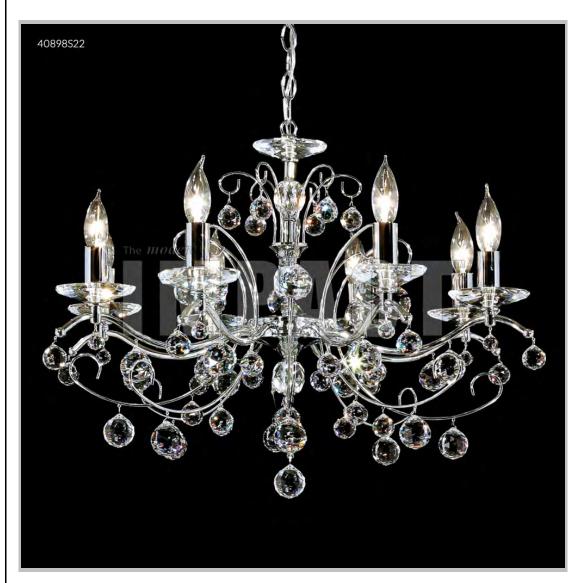

## james r. moder® /moder® IMPACT™ CRYSTAL CHANDELIER Fashion

BEVERLY HILLS • NEW YORK • PARIS • LONDON • TOKYO • VANCOUVER

Model #: 40898S22

**Regalia Collection** 

**Specifications** 

SKU: 40898S22 Finish: Silver

Crystal: IMPERIAL Crystal (Clear)

Arms: 8 Shades: N/A

H:20 D/L:26 W:N/A Extends:N/A (inches)

Hanging Weight: 19 (lbs)

Number of Bulbs: 8 Type of Bulbs: E12

Circuits: 1 Voltage: 120 Max Wattage: 60

LED: N/A

Note: Photo is representative of this model but may vary in crystal, finish, or shade options