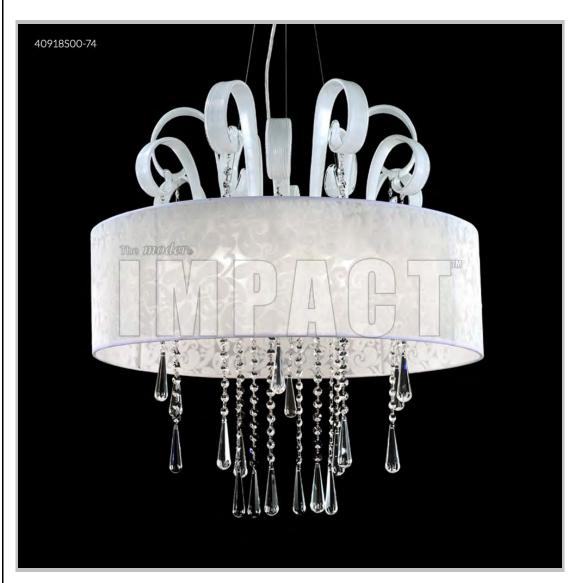

## james r. moder® /moder® IMPACT™ CRYSTAL CHANDELIER Fashion

Model #: 40918S00-74

**Contemporary Collection** 

**Specifications** 

SKU: 40918S00-74

Finish: Silver

Crystal: Swarovski crystals (Clear)

Arms: N/A

Shades: White Shade

H: 28 D/L: 26 W: N/A Extends: N/A (inches)

Hanging Weight: 27 (lbs)

Number of Bulbs: 8 Type of Bulbs: E12

Circuits: 1 Voltage: 120 Max Wattage: 60

LED: N/A

Note: Photo is representative of this model but may vary in crystal, finish, or shade options