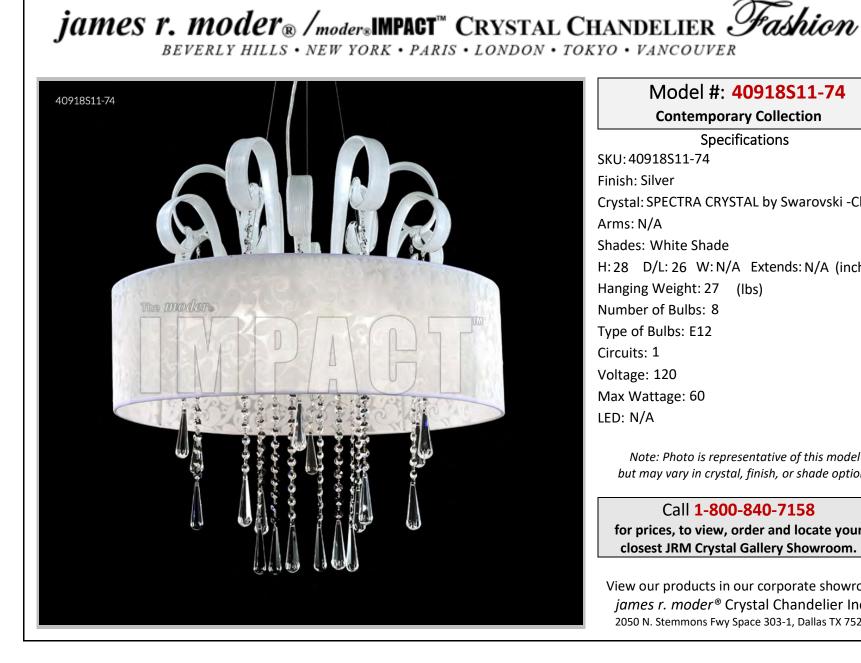

Model #: 40918S11-74 **Contemporary Collection** 

**Specifications** SKU: 40918S11-74 Finish: Silver Crystal: SPECTRA CRYSTAL by Swarovski -Clear Arms: N/A Shades: White Shade H: 28 D/L: 26 W: N/A Extends: N/A (inches) Hanging Weight: 27 (lbs) Number of Bulbs: 8 Type of Bulbs: E12 Circuits: 1 Voltage: 120 Max Wattage: 60 LED: N/A

Note: Photo is representative of this model but may vary in crystal, finish, or shade options

Call 1-800-840-7158 for prices, to view, order and locate your closest JRM Crystal Gallery Showroom.

View our products in our corporate showroom james r. moder<sup>®</sup> Crystal Chandelier Inc., 2050 N. Stemmons Fwy Space 303-1, Dallas TX 75207