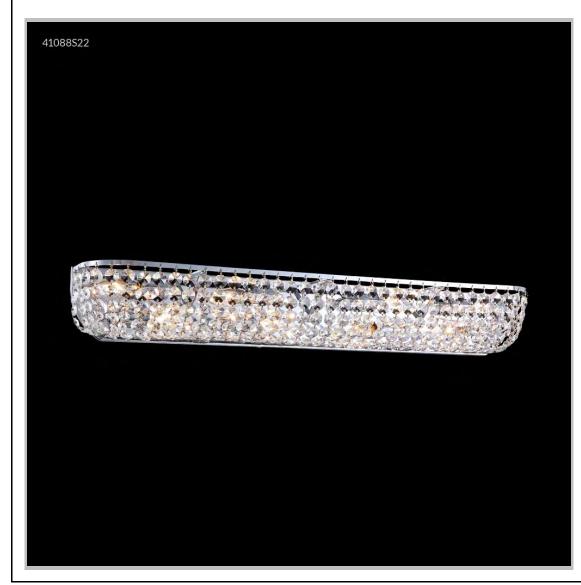

## james r. moder® /moder® IMPACT™ CRYSTAL CHANDELIER Fashion BEVERLY HILLS · NEW YORK · PARIS · LONDON · TOKYO · VANCOUVER

Model #: 41088S22

**Vanity Light Collection** 

**Specifications** 

SKU: 41088S22 Finish: Silver

Crystal: IMPERIAL Crystal (Clear)

Arms: N/A Shades: N/A

H:5 D/L: 33 W: N/A Extends: 5 (inches)

Hanging Weight: 9 (lbs)

Number of Bulbs: 8 Type of Bulbs: E12

Circuits: 1 Voltage: 120 Max Wattage: 60

LED: N/A

Note: Photo is representative of this model but may vary in crystal, finish, or shade options