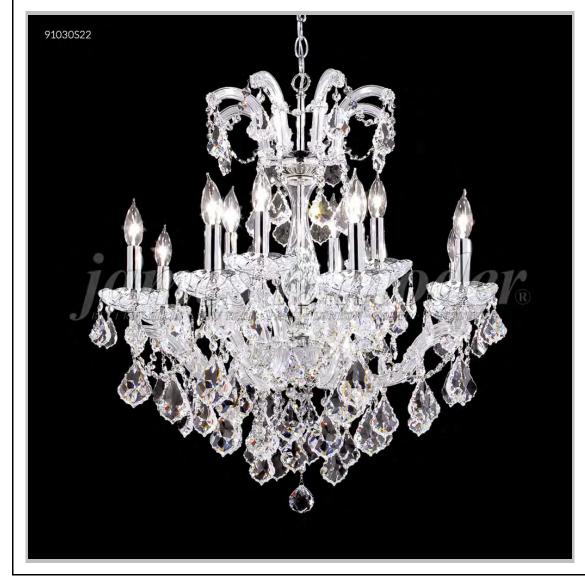

## Model #: 91030S2GT

**Maria Theresa Grand Collection** 

Specifications SKU: 91030S2GT Finish: Silver Crystal: IMPERIAL Crystal (Golden Teak) Arms: 12 Shades: N/A H: 24 D/L: 26 W: N/A Extends: N/A (inches) Hanging Weight: 31 (Ibs) Number of Bulbs: 12 Type of Bulbs: E12 Circuits: 1 Voltage: 120 Max Wattage: 60 LED: N/A

Note: Photo is representative of this model but may vary in crystal, finish, or shade options

Call **1-800-840-7158** for prices, to view, order and locate your closest JRM Crystal Gallery Showroom.

View our products in our corporate showroom *james r. moder*<sup>®</sup> Crystal Chandelier Inc., 2050 N. Stemmons Fwy Space 303-1, Dallas TX 75207