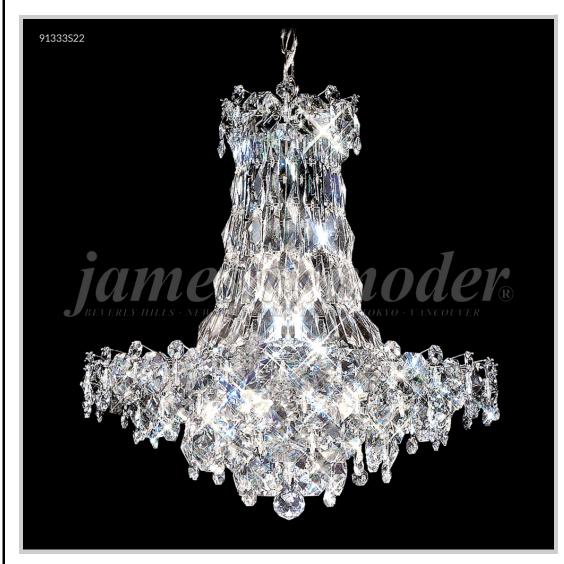

## james r. moder / moder | IMPACT | CRYSTAL CHANDELIER Fashion

BEVERLY HILLS • NEW YORK • PARIS • LONDON • TOKYO • VANCOUVER

Model #: 91333S22 **Continental Fashion Collection** 

**Specifications** 

SKU: 91333S22 Finish: Silver

Crystal: IMPERIAL Crystal (Clear)

Arms: N/A Shades: N/A

H: 34 D/L: 34 W: N/A Extends: N/A (inches)

Hanging Weight: 112 (lbs) Number of Bulbs: 31 Type of Bulbs: E12

Circuits: 2 Voltage: 120 Max Wattage: 60

LED: N/A

Note: Photo is representative of this model but may vary in crystal, finish, or shade options.