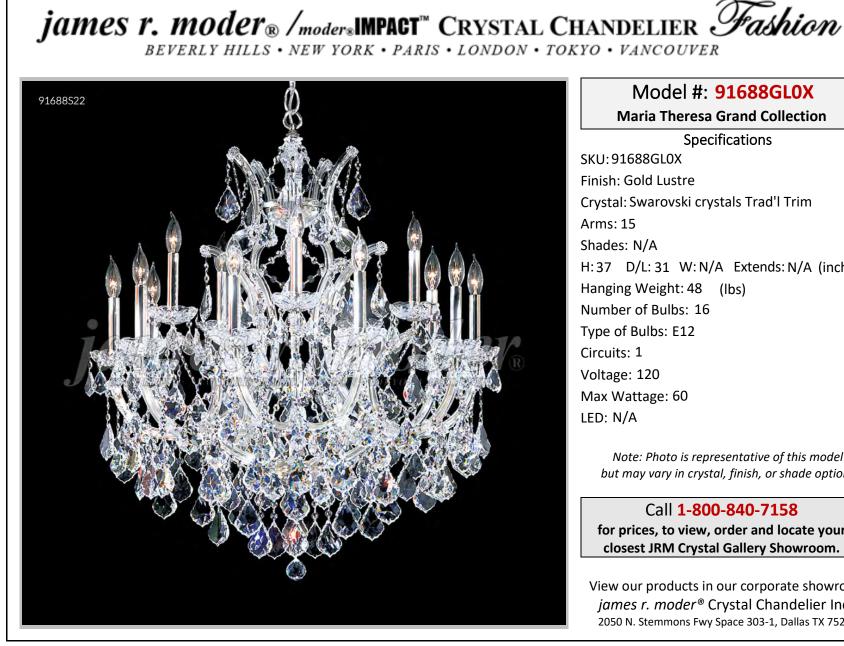

## Model #: **91688GL0X**

**Maria Theresa Grand Collection** 

**Specifications** SKU:91688GL0X Finish: Gold Lustre Crystal: Swarovski crystals Trad'l Trim Arms: 15 Shades: N/A H: 37 D/L: 31 W: N/A Extends: N/A (inches) Hanging Weight: 48 (lbs) Number of Bulbs: 16 Type of Bulbs: E12 Circuits: 1 Voltage: 120 Max Wattage: 60 LED: N/A

Note: Photo is representative of this model but may vary in crystal, finish, or shade options

Call 1-800-840-7158 for prices, to view, order and locate your closest JRM Crystal Gallery Showroom.

View our products in our corporate showroom james r. moder<sup>®</sup> Crystal Chandelier Inc., 2050 N. Stemmons Fwy Space 303-1, Dallas TX 75207