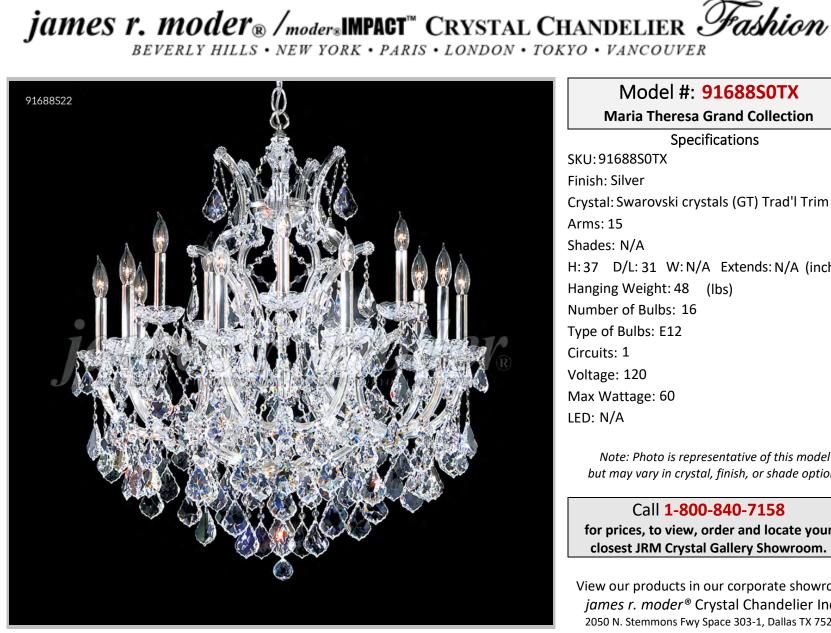

## Model #: 91688S0TX

**Maria Theresa Grand Collection** 

**Specifications** SKU: 91688S0TX Finish: Silver Crystal: Swarovski crystals (GT) Trad'l Trim Arms: 15 Shades: N/A H: 37 D/L: 31 W: N/A Extends: N/A (inches) Hanging Weight: 48 (lbs) Number of Bulbs: 16 Type of Bulbs: E12 Circuits: 1 Voltage: 120 Max Wattage: 60 LED: N/A

Note: Photo is representative of this model but may vary in crystal, finish, or shade options

Call 1-800-840-7158 for prices, to view, order and locate your closest JRM Crystal Gallery Showroom.

View our products in our corporate showroom james r. moder<sup>®</sup> Crystal Chandelier Inc., 2050 N. Stemmons Fwy Space 303-1, Dallas TX 75207