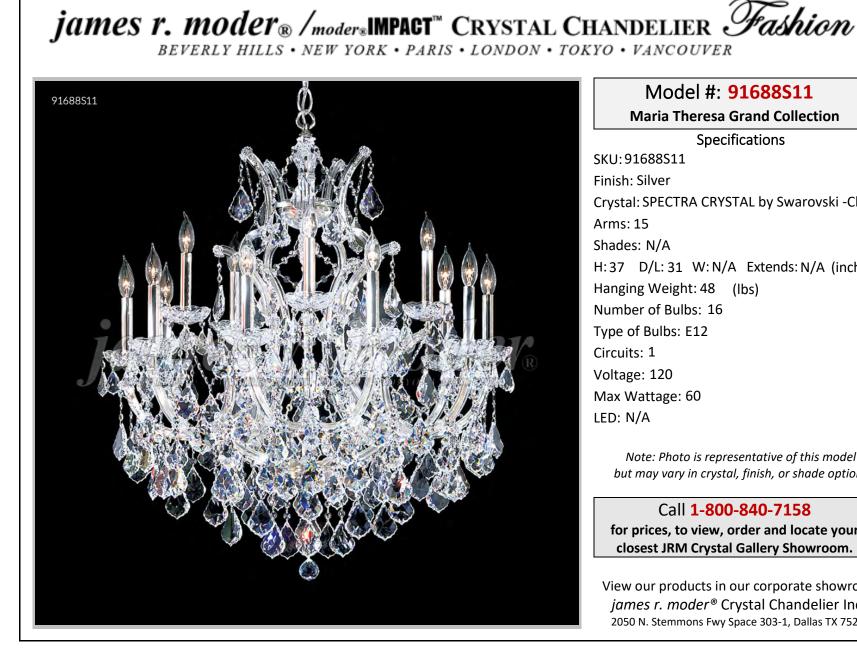

## Model #: 91688511

Maria Theresa Grand Collection

**Specifications** SKU:91688S11 Finish: Silver Crystal: SPECTRA CRYSTAL by Swarovski -Clear Arms: 15 Shades: N/A H: 37 D/L: 31 W: N/A Extends: N/A (inches) Hanging Weight: 48 (lbs) Number of Bulbs: 16 Type of Bulbs: E12 Circuits: 1 Voltage: 120 Max Wattage: 60 LED: N/A

Note: Photo is representative of this model but may vary in crystal, finish, or shade options

Call 1-800-840-7158 for prices, to view, order and locate your closest JRM Crystal Gallery Showroom.

View our products in our corporate showroom james r. moder<sup>®</sup> Crystal Chandelier Inc., 2050 N. Stemmons Fwy Space 303-1, Dallas TX 75207